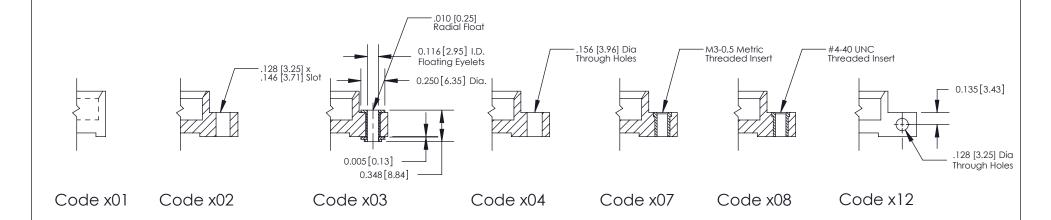

## **Mounting Options**

**See Accompanying Pages for: Contact Bend Details** 

THIS IS A C.A.D. GENERATED DRAWING DO NOT MAKE MANUAL REVISIONS TO MASTER.

ISSUE NUMBER

ORIGINAL

1

| 842/892 Series High Temp Card Edge Connector<br>Contact Bend Detail |                                                                                                                                                                                               | ACAD REFERENCE NO. 842 ENG MASTER |          |                         |  |
|---------------------------------------------------------------------|-----------------------------------------------------------------------------------------------------------------------------------------------------------------------------------------------|-----------------------------------|----------|-------------------------|--|
|                                                                     |                                                                                                                                                                                               | DRAWN: J.LEE                      | DATE: OC | DATE: <b>OCT. 06/09</b> |  |
|                                                                     |                                                                                                                                                                                               | CHECKED:                          | DATE:    | DATE:                   |  |
| EDAC INC                                                            | THESE DRAWINGS AND SPECIFICATIONS ARE THE PROPERTY OF EDAC INCAND SHALL NOT BE REPRODUCED,OR COPIED OR USED AS THE BASIS FOR THE MANUFACTURE OR SALE OF APPARATUS WITHOUT WRITTEN PERMISSION. | SCALE: NTS                        | SHEET    | 2 OF 3                  |  |
| TORONTO, ONTARIO                                                    |                                                                                                                                                                                               | DRAWING NUMBER                    | •        | ISSUE                   |  |
| YOUR CONNECTION TO QUALITY & SERVICE                                |                                                                                                                                                                                               | 842 Assemb                        | bly      | 1                       |  |

THIS IS A C.A.D. GENERATED DRAWING DO NOT MAKE MANUAL REVISIONS TO MASTER

SSUE NUMBER

DRIGINAL

1

| 842/892 Series High Temp Card Edge Connector<br>Mounting Options |                                                                                                                                                                                                 | ACAD REFERENCE NO. 842 ENG MASTER |             |         |           |
|------------------------------------------------------------------|-------------------------------------------------------------------------------------------------------------------------------------------------------------------------------------------------|-----------------------------------|-------------|---------|-----------|
|                                                                  |                                                                                                                                                                                                 | DRAWN:                            | J.LEE       | DATE: O | CT. 06/09 |
|                                                                  |                                                                                                                                                                                                 | CHECKED:                          |             | DATE:   |           |
|                                                                  | THESE DRAWINGS AND SPECIFICATIONS ARE THE PROPERTY OF EDAC INC.,AND SHALL NOT BE REPRODUCED,OR COPIED OR USED AS THE BASIS FOR THE MANUFACTURE OR SALE OF APPARATUS WITHOUT WRITTEN PERMISSION. | SCALE:                            | NTS         | SHEET : | 3 OF 3    |
|                                                                  |                                                                                                                                                                                                 | DRAWING                           | NUMBER      |         | ISSUE     |
|                                                                  |                                                                                                                                                                                                 | 8                                 | 42 Assembly |         | 1         |