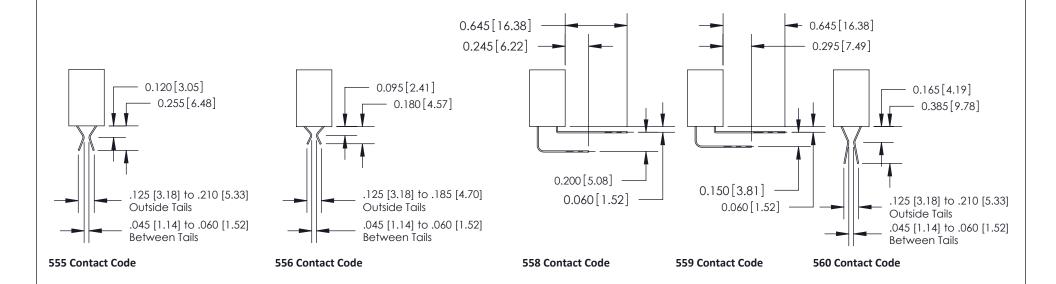

## **Mounting Options**

**See Accompanying Pages for: Contact Bend Details** 

THIS IS A C.A.D. GENERATED DRAWING DO NOT MAKE MANUAL REVISIONS TO MASTER.

ISSUE NUMBER

ORIGINAL

1

| 842/892 Series High Temp Card Edge Connector<br>Contact Bend Detail |                                                                                                                                                                                               | ACAD REFERENCE NO. 842 ENG MASTER |          |                         |  |
|---------------------------------------------------------------------|-----------------------------------------------------------------------------------------------------------------------------------------------------------------------------------------------|-----------------------------------|----------|-------------------------|--|
|                                                                     |                                                                                                                                                                                               | DRAWN: J.LEE                      | DATE: OC | DATE: <b>OCT. 06/09</b> |  |
|                                                                     |                                                                                                                                                                                               | CHECKED:                          | DATE:    | DATE:                   |  |
| EDAC INC                                                            | THESE DRAWINGS AND SPECIFICATIONS ARE THE PROPERTY OF EDAC INCAND SHALL NOT BE REPRODUCED,OR COPIED OR USED AS THE BASIS FOR THE MANUFACTURE OR SALE OF APPARATUS WITHOUT WRITTEN PERMISSION. | SCALE: NTS                        | SHEET    | 2 OF 3                  |  |
| TORONTO, ONTARIO                                                    |                                                                                                                                                                                               | DRAWING NUMBER                    | •        | ISSUE                   |  |
| YOUR CONNECTION TO QUALITY & SERVICE                                |                                                                                                                                                                                               | 842 Assemb                        | bly      | 1                       |  |