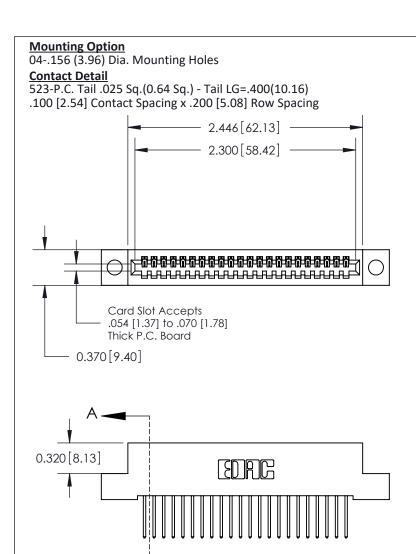

.240 [6.10] Point of Contact-

842/892 Series High Temp Card Edge Connector Part Number: 842-022-523-104

CANADA

J.LEE DATE: OCT. 06/09 SHEET 1 OF 3

842 ENG MASTER

SECTION A-A

YOUR CONNECTION TO QUALITY & SERVICE

842 Assembly

## **Mounting Options**

**See Accompanying Pages for: Contact Bend Details** 

THIS IS A C.A.D. GENERATED DRAWING DO NOT MAKE MANUAL REVISIONS TO MASTER.

ISSUE NUMBER

ORIGINAL

1

| 842/892 Series High Temp Card Edge Connector<br>Contact Bend Detail |                                                                                                                                                                                               | ACAD REFERENCE NO. 842 ENG MASTER |          |                         |  |
|---------------------------------------------------------------------|-----------------------------------------------------------------------------------------------------------------------------------------------------------------------------------------------|-----------------------------------|----------|-------------------------|--|
|                                                                     |                                                                                                                                                                                               | DRAWN: J.LEE                      | DATE: OC | DATE: <b>OCT. 06/09</b> |  |
|                                                                     |                                                                                                                                                                                               | CHECKED:                          | DATE:    | DATE:                   |  |
| EDAC INC                                                            | THESE DRAWINGS AND SPECIFICATIONS ARE THE PROPERTY OF EDAC INCAND SHALL NOT BE REPRODUCED,OR COPIED OR USED AS THE BASIS FOR THE MANUFACTURE OR SALE OF APPARATUS WITHOUT WRITTEN PERMISSION. | SCALE: NTS                        | SHEET    | 2 OF 3                  |  |
| TORONTO, ONTARIO                                                    |                                                                                                                                                                                               | DRAWING NUMBER                    | •        | ISSUE                   |  |
| YOUR CONNECTION TO QUALITY & SERVICE                                |                                                                                                                                                                                               | 842 Assemb                        | bly      | 1                       |  |