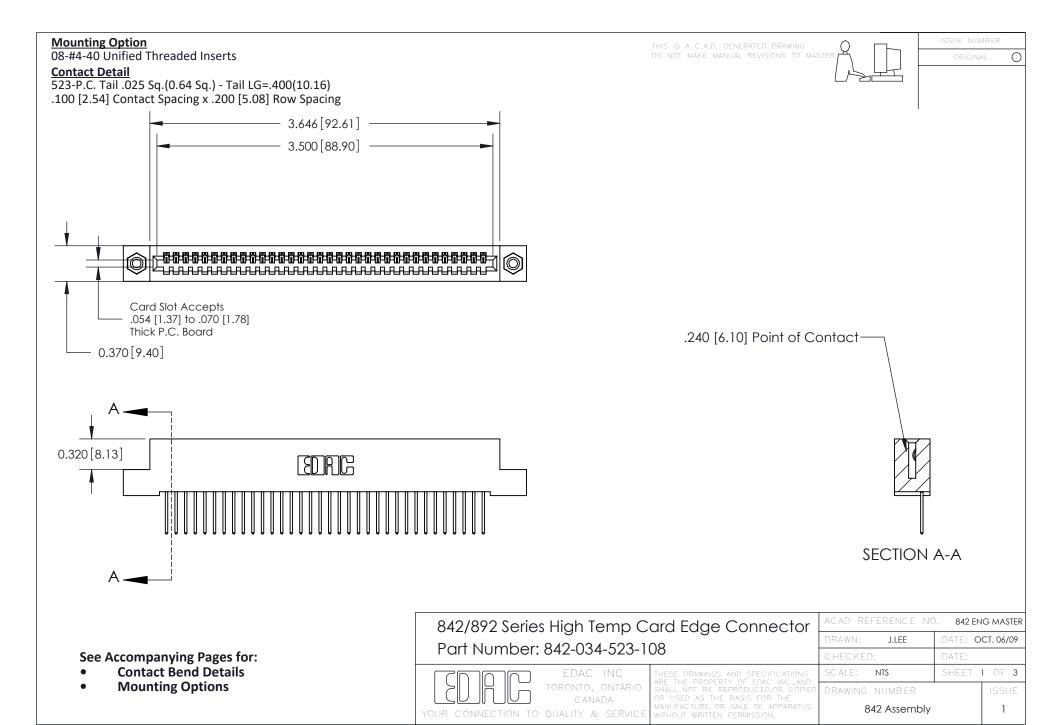

THIS IS A C.A.D. GENERATED DRAWING DO NOT MAKE MANUAL REVISIONS TO MASTER

ORIGINAL (1)



| 842/892 Series High Temp Card Edge Connector<br>Contact Bend Detail |                                                                                                 | ACAD REFERENCE NO. 842 ENG MASTER |             |                  |        |
|---------------------------------------------------------------------|-------------------------------------------------------------------------------------------------|-----------------------------------|-------------|------------------|--------|
|                                                                     |                                                                                                 | DRAWN:                            | J.LEE