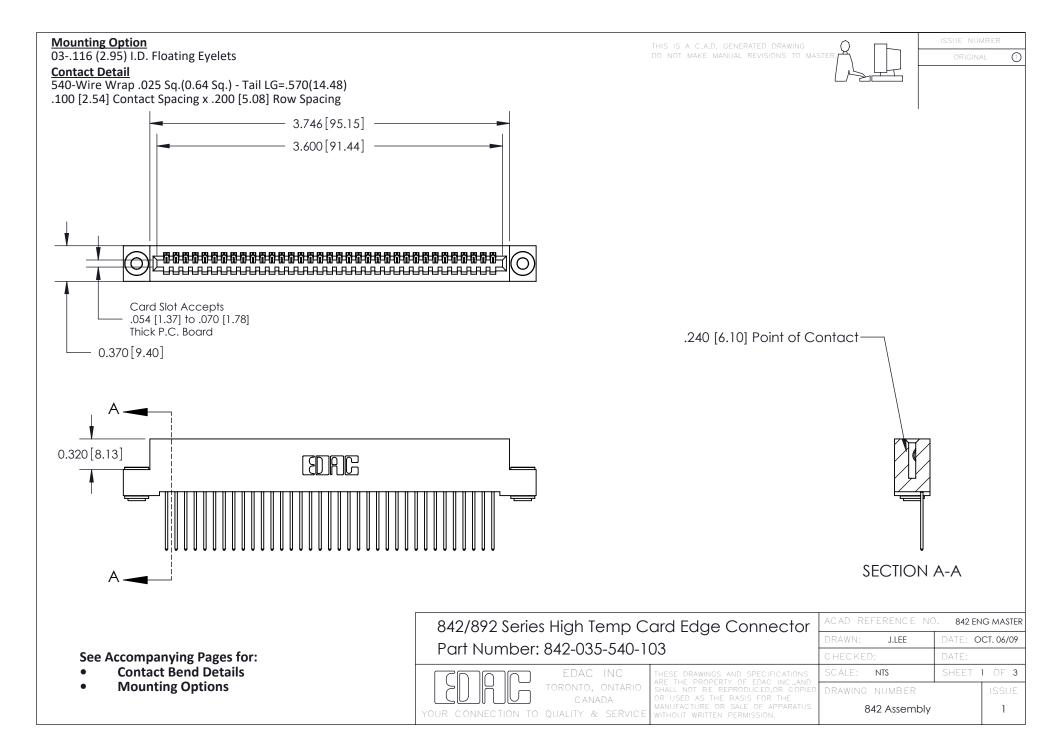

THIS IS A C.A.D. GENERATED DRAWING DO NOT MAKE MANUAL REVISIONS TO MASTER

ORIGINAL (1)



| 842/892 Series High Temp Card Edge Connector<br>Contact Bend Detail |                                                                                                 | ACAD REFERENCE NO. 842 ENG MASTER |             |                  |        |
|---------------------------------------------------------------------|-------------------------------------------------------------------------------------------------|-----------------------------------|-------------|------------------|--------|
|                                                                     |                                                                                                 | DRAWN:                            | J.LEE