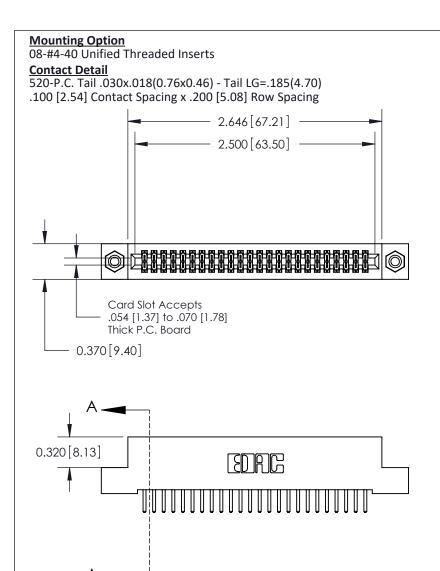

## **See Accompanying Pages for:**

- **Contact Bend Details**
- **Mounting Options**

THIS IS A C.A.D. GENERATED DRAWING DO NOT MAKE MANUAL REVISIONS TO MASTER

ORIGINAL (1)

| 842/892 Series High Temp Card Edge Connector<br>Contact Bend Detail |                                                                                                 | ACAD REFERENCE NO. 842 ENG MASTER |             |                  |        |
|---------------------------------------------------------------------|-------------------------------------------------------------------------------------------------|-----------------------------------|-------------|------------------|--------|
|                                                                     |                                                                                                 | DRAWN:                            | J.LEE       | DATE: OCT. 06/09 |        |
|                                                                     |                                                                                                 | CHECKED:                          |             | DATE:            |        |
| EDAC INC                                                            | THESE DRAWINGS AND SPECIFICATIONS ARE THE PROPERTY OF EDAC INCAND                               | SCALE:                            | NTS         | SHEET :          | 2 OF 3 |
| TORONTO, ONTARIO                                                    | SHALL NOT BE REPRODUCED,OR COPIED OR USED AS THE BASIS FOR THE MANUFACTURE OR SALE OF APPARATUS | DRAWING                           | NUMBER      |                  | ISSUE  |
| YOUR CONNECTION TO QUALITY & SERVICE                                |                                                                                                 | 8                                 | 42 Assembly |                  | 1      |

THIS IS A C.A.D. GENERATED DRAWING
DO NOT MAKE MANUAL REVISIONS TO MASTER

ISSUE NUMBER

ORIGINAL

1

| 842/892 Series High Temp Card Edge Co<br>Mounting Options  | DRAWN: J.LEE DATE: OCT. 06/09  CHECKED: DATE: |
|------------------------------------------------------------|-----------------------------------------------|
| EDAC INC THESE DRAWINGS AND S ARE THE PROPERTY OF          |                                               |
|                                                            | DUCED,OR COPIED DRAWING NUMBER ISSUE          |
| YOUR CONNECTION TO QUALITY & SERVICE WITHOUT WRITTEN PERMI |                                               |