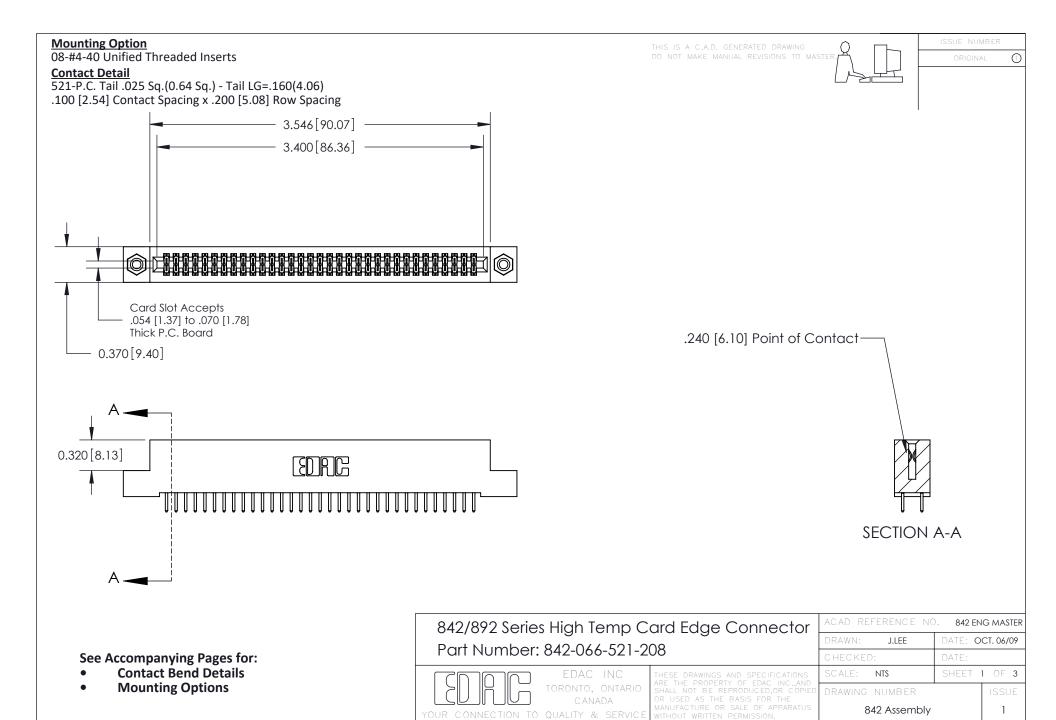

THIS IS A C.A.D. GENERATED DRAWING DO NOT MAKE MANUAL REVISIONS TO MASTER

ORIGINAL (1)



| 842/892 Series High Temp Card Edge Connector<br>Contact Bend Detail |                                                                                                  | ACAD REFERENCE NO. 842 ENG MASTER |             |                  |        |
|---------------------------------------------------------------------|--------------------------------------------------------------------------------------------------|-----------------------------------|-------------|------------------|--------|
|                                                                     |                                                                                                  | DRAWN:                            | J.