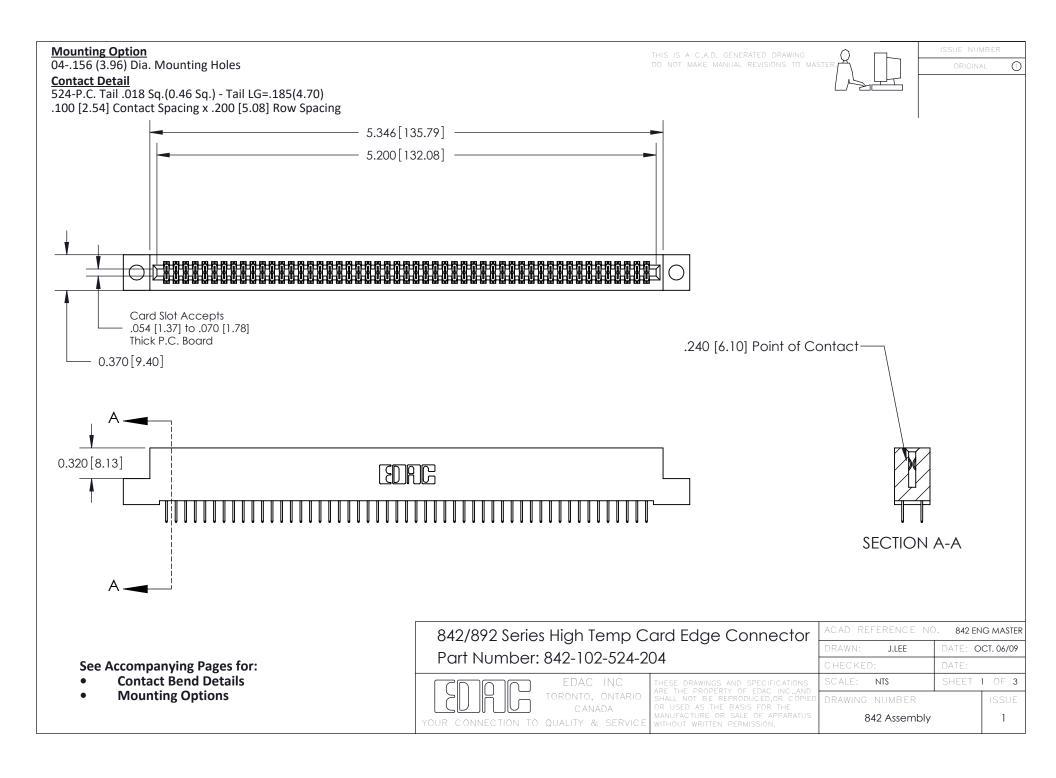

THIS IS A C.A.D. GENERATED DRAWING DO NOT MAKE MANUAL REVISIONS TO MASTER

ORIGINAL (1)



| 842/892 Series High Temp Card Edge Connector<br>Contact Bend Detail |                                                                                                 | ACAD REFERENCE NO. 842 ENG MASTER |             |                  |        |
|---------------------------------------------------------------------|-------------------------------------------------------------------------------------------------|-----------------------------------|-------------|------------------|--------|
|                                                                     |                                                                                                 | DRAWN:                            | J.LEE