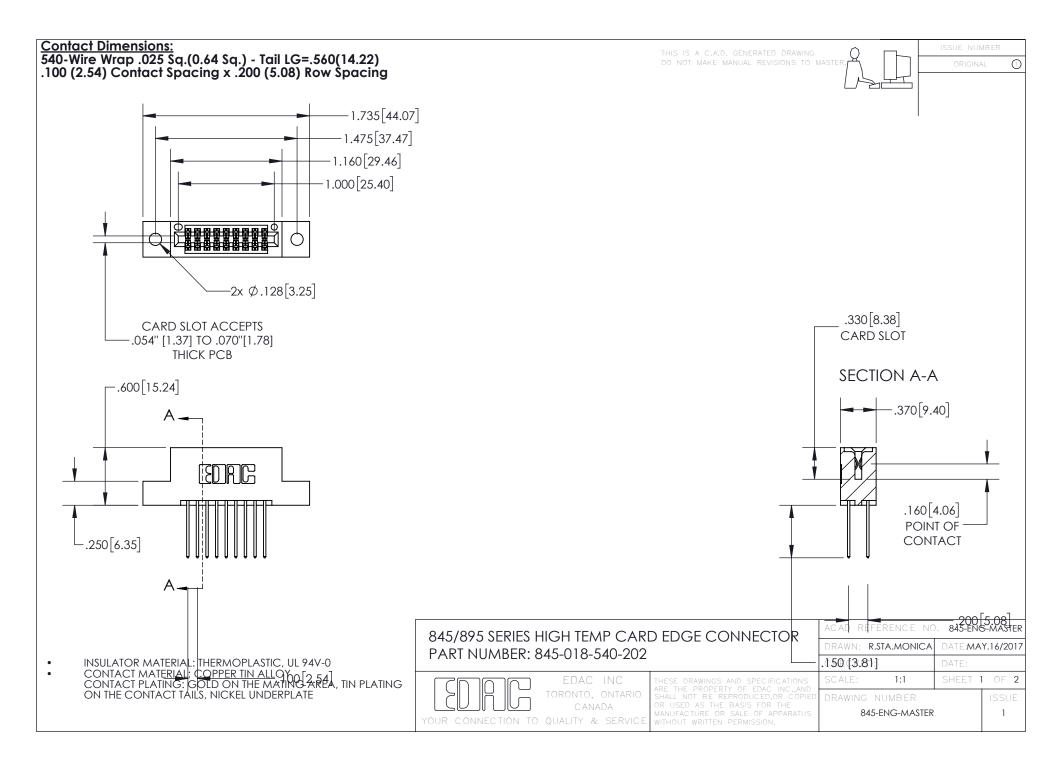

- INSULATOR MATERIAL: THERMOPLASTIC POLYESTER, UL 94V-0 DAP MATERIAL AVAILABLE UPON REQUEST
- CONTACT MATERIAL; COPPER ALLOY

CONTACT PLATING: GOLD ON THE MATING AREA, TIN PLATING ON THE CONTACT TAILS, NICKEL UNDERPLATE