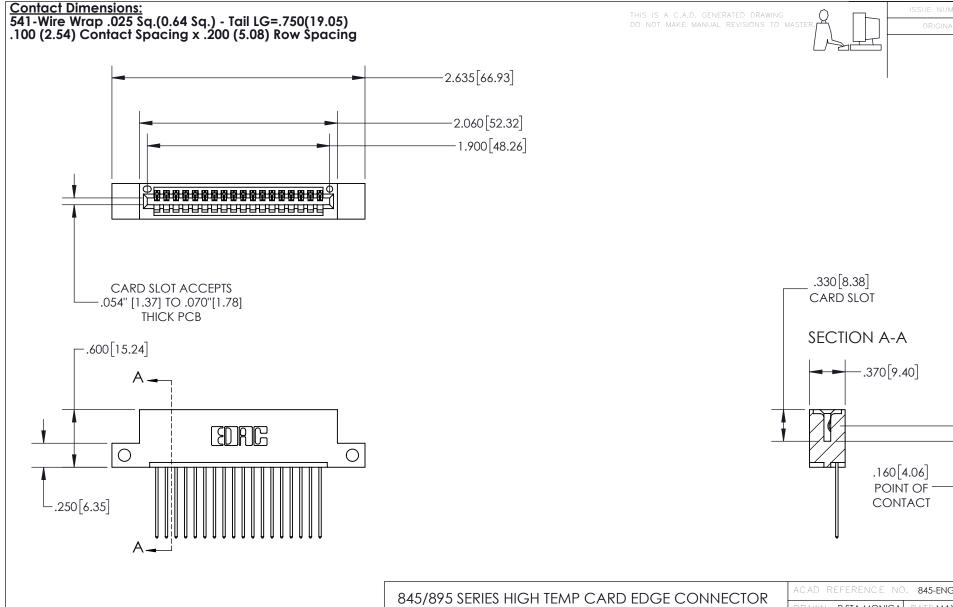

INSULATOR MATERIAL: THERMOPLASTIC, UL 94V-0

CONTACT MATERIAL; COPPER TIN ALLOY
CONTACT PLATING: GOLD ON THE MATING AREA, TIN PLATING
ON THE CONTACT TAILS, NICKEL UNDERPLATE

PART NUMBER: 845-018-541-112

YOUR CONNECTION TO QUALITY & SERVICE

| ACAD REFERENCE NO. 845-ENG-MASTER |     |                  |       |
|-----------------------------------|-----|------------------|-------|
| DRAWN: R.STA.MONICA               |     | DATE:MAY.16/2017 |       |
| CHECKED:                          |     | DATE:            |       |
| SCALE:                            | 1:1 | SHEET 1          | OF 2  |
| DRAWING NUMBER                    |     |                  | ISSUE |