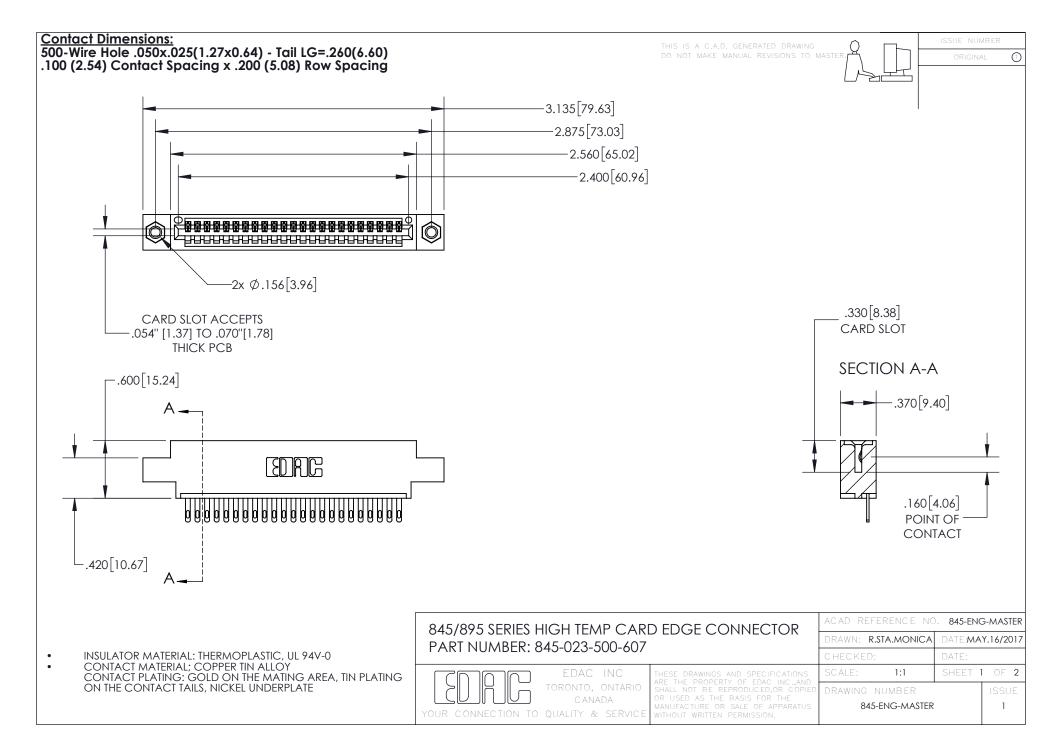

- INSULATOR MATERIAL: THERMOPLASTIC POLYESTER, UL 94V-0 DAP MATERIAL AVAILABLE UPON REQUEST
- CONTACT MATERIAL; COPPER ALLOY

CONTACT PLATING: GOLD ON THE MATING AREA, TIN PLATING ON THE CONTACT TAILS, NICKEL UNDERPLATE