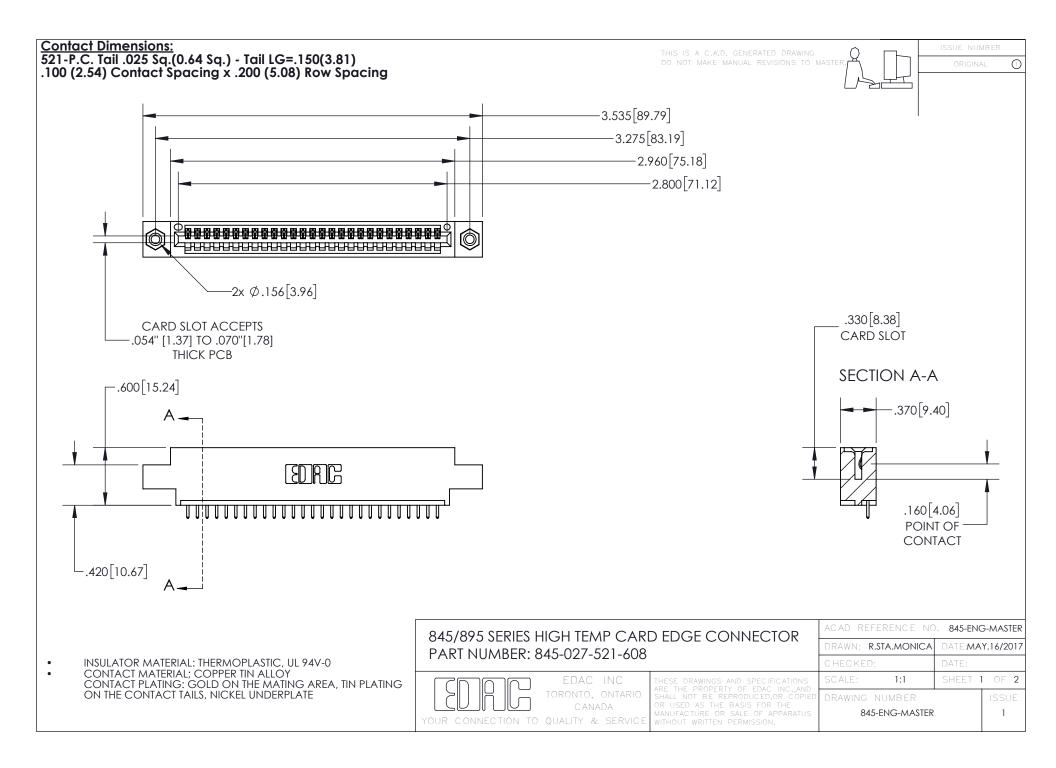

- INSULATOR MATERIAL: THERMOPLASTIC POLYESTER, UL 94V-0 DAP MATERIAL AVAILABLE UPON REQUEST
- CONTACT MATERIAL; COPPER ALLOY

CONTACT PLATING: GOLD ON THE MATING AREA, TIN PLATING ON THE CONTACT TAILS, NICKEL UNDERPLATE

## 845/895 SERIES HIGH TEMP CARD EDGE CONNECTOR CONTACT CODE 555,556,558,559,560 DIMENSIONS

YOUR CONNECTION TO QUALITY & SERVICE

|   | ACAD REFERENCE NO. 845-ENG-MASTER |                  |
|---|-----------------------------------|------------------|
|   | DRAWN: R.STA.MONICA               | DATE:MAY.16/2017 |
|   | CHECKED:                          | DATE:            |
| D | SCALE: 1:1                        | SHEET 2 OF 2     |
|   | DRAWING NUMBER                    | ISSUE            |

845-ENG-MASTER