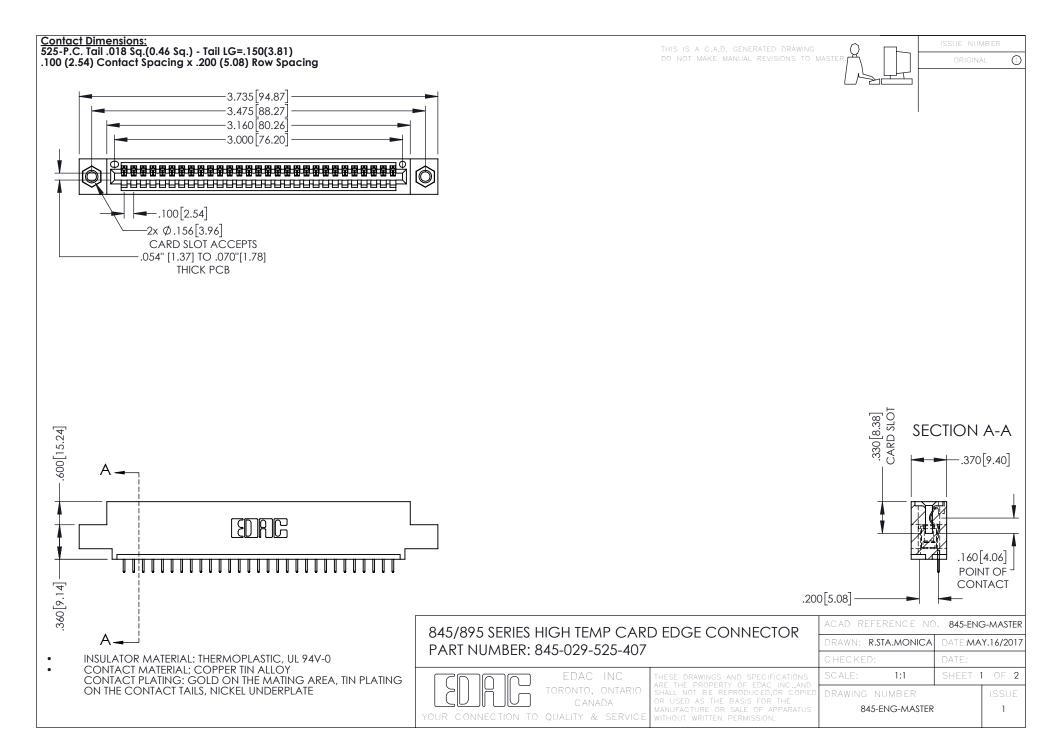

- INSULATOR MATERIAL: THERMOPLASTIC POLYESTER, UL 94V-0 DAP MATERIAL AVAILABLE UPON REQUEST
- CONTACT MATERIAL; COPPER ALLOY

**Contact Code 558** 

CONTACT PLATING: GOLD ON THE MATING AREA, TIN PLATING ON THE CONTACT TAILS, NICKEL UNDERPLATE

## 845/895 SERIES HIGH TEMP CARD EDGE CONNECTOR CONTACT CODE 555,556,558,559,560 DIMENSIONS

YOUR CONNECTION TO QUALITY & SERVICE

Contact Code 559

|   | ACAD REFERENCE NO   | . 845-ENG-MASTER |
|---|---------------------|------------------|
|   | DRAWN: R.STA.MONICA | DATE:MAY.16/2017 |
|   | CHECKED:            | DATE:            |
|   | SCALE: 1:1          | SHEET 2 OF 2     |
| D | DRAWING NUMBER      | ISSUE            |

Contact Code 560

845-ENG-MASTER