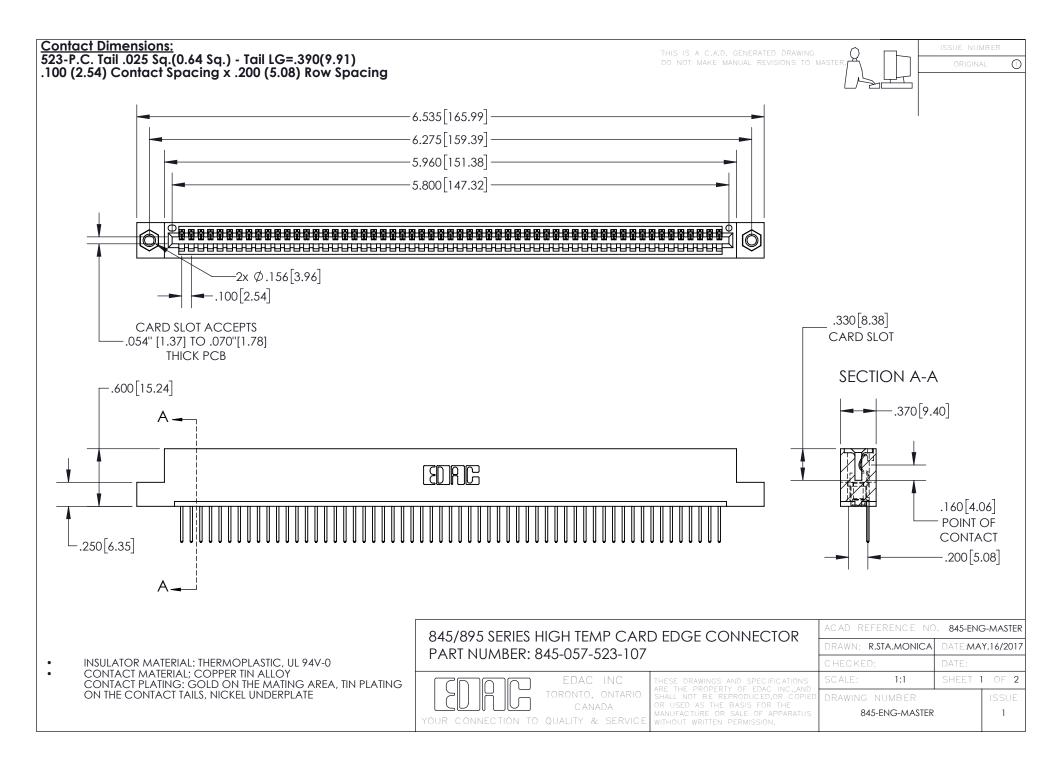

INSULATOR MATERIAL: THERMOPLASTIC POLYESTER, UL 94V-0 DAP MATERIAL AVAILABLE UPON REQUEST

**Contact Code 558** 

CONTACT MATERIAL; COPPER ALLOY CONTACT PLATING: GOLD ON THE MATING AREA, TIN PLATING ON THE CONTACT TAILS, NICKEL UNDERPLATE

## 845/895 SERIES HIGH TEMP CARD EDGE CONNECTOR CONTACT CODE 555,556,558,559,560 DIMENSIONS

YOUR CONNECTION TO QUALITY & SERVICE

Contact Code 559

|   | ACAD REFERENCE NO. 845-ENG-MASTER |                  |  |
|---|-----------------------------------|------------------|--|
|   | DRAWN: R.STA.MONICA               | DATE:MAY.16/2017 |  |
|   | CHECKED:                          | DATE:            |  |
|   | SCALE: 1:1                        | SHEET 2 OF 2     |  |
| D | DRAWING NUMBER                    | ISSUE            |  |

Contact Code 560