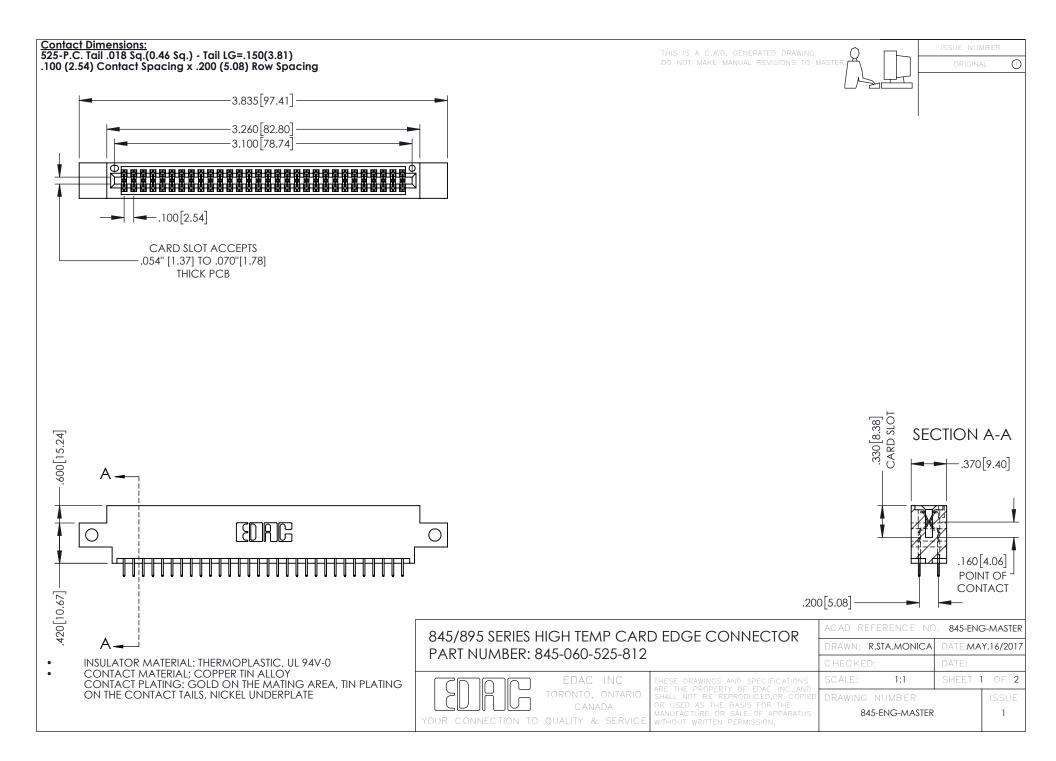

- INSULATOR MATERIAL: THERMOPLASTIC POLYESTER, UL 94V-0 DAP MATERIAL AVAILABLE UPON REQUEST
- CONTACT MATERIAL; COPPER ALLOY

**Contact Code 558** 

CONTACT PLATING: GOLD ON THE MATING AREA, TIN PLATING ON THE CONTACT TAILS, NICKEL UNDERPLATE

## 845/895 SERIES HIGH TEMP CARD EDGE CONNECTOR CONTACT CODE 555,556,558,559,560 DIMENSIONS

YOUR CONNECTION TO QUALITY & SERVICE

Contact Code 559

|   | ACAD REFERENCE NO   | . 845-ENG-MASTER |
|---|---------------------|------------------|
|   | DRAWN: R.STA.MONICA | DATE:MAY.16/2017 |
|   | CHECKED:            | DATE:            |
|   | SCALE: 1:1          | SHEET 2 OF 2     |
| D | DRAWING NUMBER      | ISSUE            |

Contact Code 560

845-ENG-MASTER