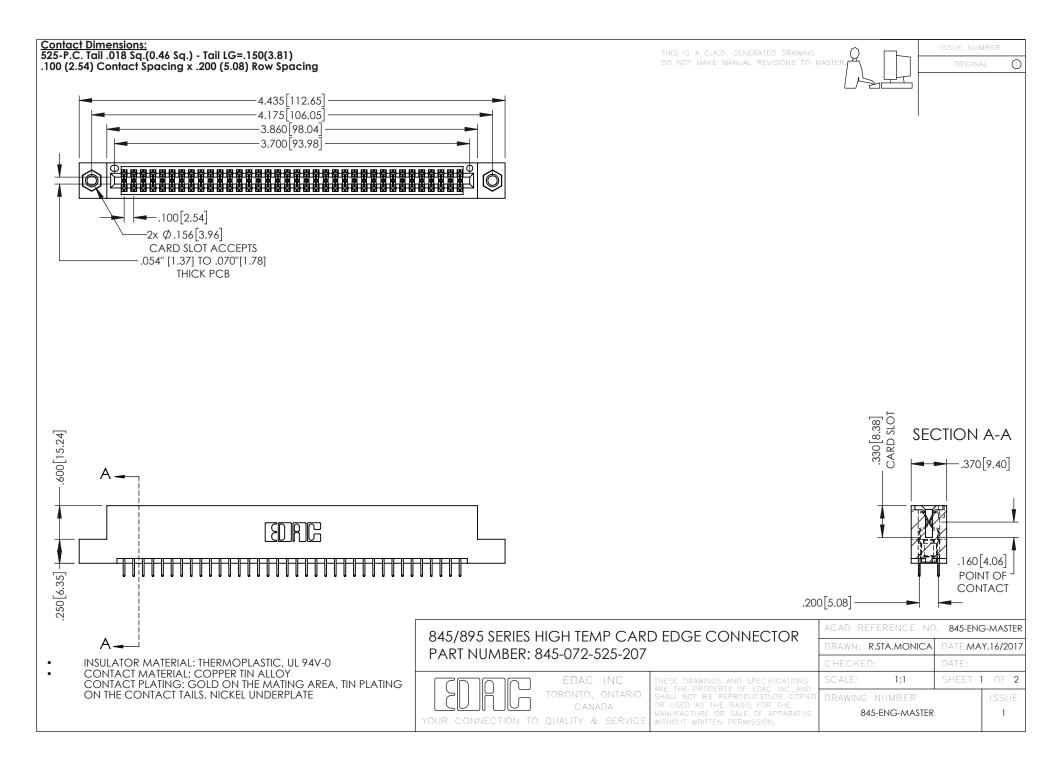

## 845/895 SERIES HIGH TEMP CARD EDGE CONNECTOR CONTACT CODE 555,556,558,559,560 DIMENSIONS

YOUR CONNECTION TO QUALITY & SERVICE

|   | ACAD REFERENCE NO. 845-ENG-MASTER |                  |
|---|-----------------------------------|------------------|
|   | DRAWN: R.STA.MONICA               | DATE:MAY.16/2017 |
|   | CHECKED:                          | DATE:            |
|   | SCALE: 1:1                        | SHEET 2 OF 2     |
| D | DRAWING NUMBER                    | ISSUE            |