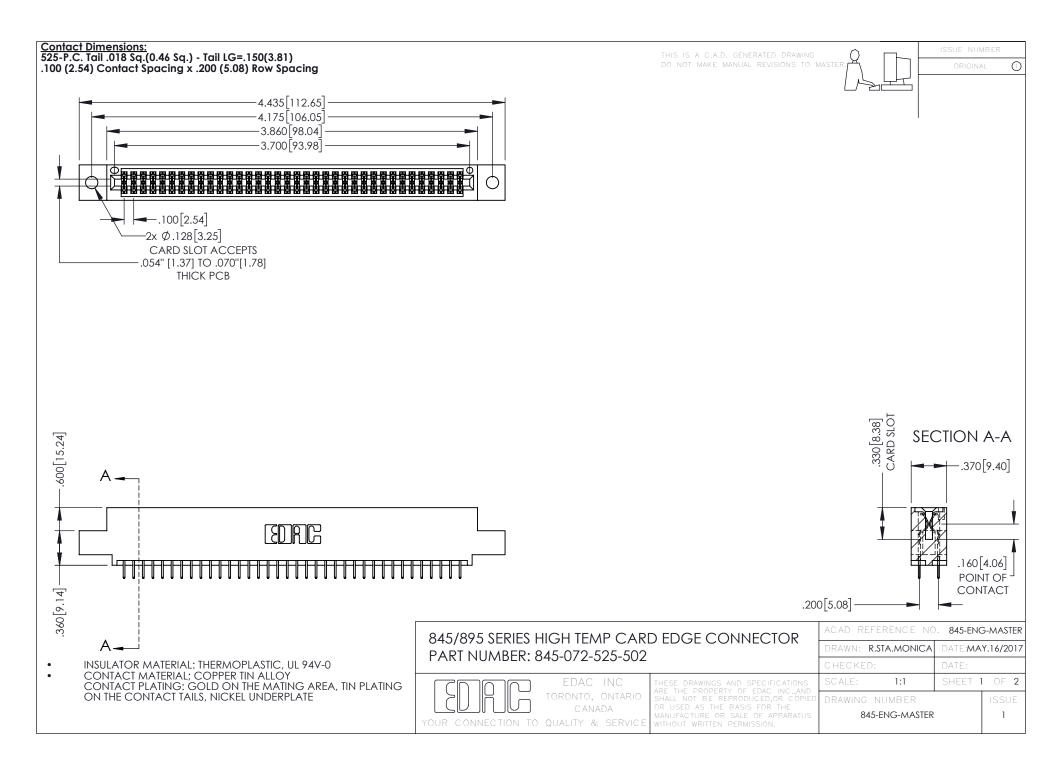

**Contact Code 558** Contact Code 559 Contact Code 560

- INSULATOR MATERIAL: THERMOPLASTIC POLYESTER, UL 94V-0 DAP MATERIAL AVAILABLE UPON REQUEST
- CONTACT MATERIAL; COPPER ALLOY

CONTACT PLATING: GOLD ON THE MATING AREA, TIN PLATING ON THE CONTACT TAILS, NICKEL UNDERPLATE

## 845/895 SERIES HIGH TEMP CARD EDGE CONNECTOR CONTACT CODE 555,556,558,559,560 DIMENSIONS

YOUR CONNECTION TO QUALITY & SERVICE

|   | ACAD REFERENCE NO. 845-ENG-MASTER |                  |
|---|-----------------------------------|------------------|
|   | DRAWN: R.STA.MONICA               | DATE:MAY.16/2017 |
|   | CHECKED:                          | DATE:            |
|   | SCALE: 1:1                        | SHEET 2 OF 2     |
| D | DRAWING NUMBER                    | ISSUE            |

845-ENG-MASTER