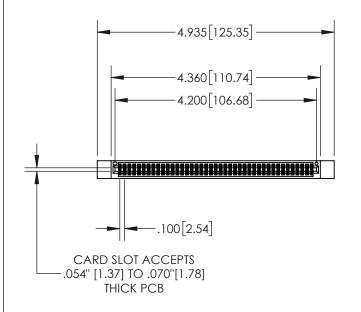

| 845/895 SERIES HIGH TEMP CARD EDGE CONNECTOR |
|----------------------------------------------|
| PART NUMBER: 845-082-523-212                 |

| ACAD REFERENCE NO. 845-ENG-MASTER |                  |  |  |
|-----------------------------------|------------------|--|--|
| DRAWN: R.STA.MONICA               | DATE:MAY.16/2017 |  |  |
| CHECKED:                          | DATE:            |  |  |
| SCALE: 1:2                        | SHEET 1 OF 2     |  |  |
| DRAWING NUMBER                    | ISSUE            |  |  |

## 845/895 SERIES HIGH TEMP CARD EDGE CONNECTOR CONTACT CODE 555,556,558,559,560 DIMENSIONS

YOUR CONNECTION TO QUALITY & SERVICE

|   | ACAD REFERENCE NO   | . 845-ENG-MASTER |
|---|---------------------|------------------|
|   | DRAWN: R.STA.MONICA | DATE:MAY.16/2017 |
|   | CHECKED:            | DATE:            |
|   | SCALE: 1:1          | SHEET 2 OF 2     |
| D | DRAWING NUMBER      | ISSUE            |