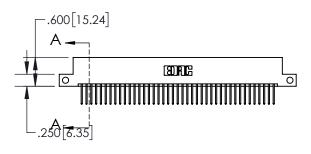

1

| .330[8.38]<br>CARD SLOT |                                   |  |  |  |
|-------------------------|-----------------------------------|--|--|--|
| -                       | .370[9.40]                        |  |  |  |
|                         | SECTION A-A                       |  |  |  |
| .150 [3.8               | .160[4.06]<br>POINT OF<br>CONTACT |  |  |  |
| -                       | 200[5.08]                         |  |  |  |