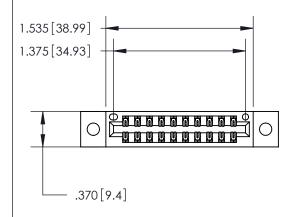

<u>Contact Dimensions:</u> 560-Extender Board Bend (Code 523 Contacts) See Sheet 2 for Contact Code 555, 556, 558, 559, 560 Dimensions

THIS IS A C.A.D. GENERATED DRAWING DO NOT MAKE MANUAL REVISIONS TO MASTER.

ISSUE NUMBER

ORIGINAL

.600 [15.24]

INSULATOR MATERIAL: THERMOPLASTIC POLYESTER, UL 94V-0 CONTACT MATERIAL; COPPER, NICKEL, TIN ALLOY CA-725

CONTACT PLATING: GOLD ON THE MATING AREA, TIN-LEAD ON THE CONTACT TAILS, NICKEL UNDERPLATE

846/896 SERIES HIGH TEMP CARD EDGE CONNECTOR PART NUMBER: 846-020-560-202

YOUR CONNECTION TO QUALITY & SERVICE

**EDAC INC** TORONTO, ONTARIO CANADA

THESE DRAWINGS AND SPECIFICATIONS ARE THE PROPERTY OF EDAC INC., AND SHALL NOT BE REPRODUCED, OR COPIED OR USED AS THE BASIS FOR THE MANUFACTURE OR SALE OF APPARATUS WITHOUT WRITTEN PERMISSION.