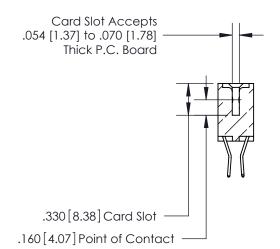

THIS IS A C.A.D. GENERATED DRAWING DO NOT MAKE MANUAL REVISIONS TO MASTER.

ISSUE NUMBER

.165[4.19]

.375 [9.54]

ORIGINAL

1

.060 [1.52] .125(3.18) to .210(5.33) **Outside Tails** .125(3.18) to .210(5.33) **Outside Tails** 

**Contact Code 560** 

INSULATOR MATERIAL: THERMOPLASTIC POLYESTER, UL 94V-0 CONTACT MATERIAL; COPPER, NICKEL, TIN ALLOY CA-725 CONTACT PLATING: GOLD ON THE MATING AREA, TIN-LEAD ON THE CONTACT TAILS, NICKEL UNDERPLATE