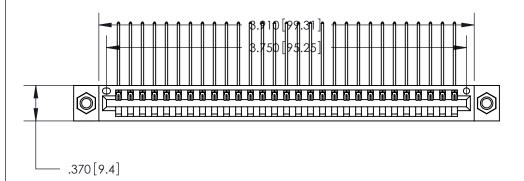

ISSUE NUMBER

ORIGINAL

1

Card Slot Accepts .054 [1.37] to .070 [1.78] Thick P.C. Board .330 [8.38] Card Slot -.160 [4.07] Point of Contact -

846/896 SERIES HIGH TEMP CARD EDGE CONNECTOR PART NUMBER: 846-029-559-607

INSULATOR MATERIAL: THERMOPLASTIC POLYESTER, UL 94V-0 CONTACT MATERIAL; COPPER, NICKEL, TIN ALLOY CA-725

CONTACT PLATING: GOLD ON THE MATING AREA, TIN-LEAD ON THE CONTACT TAILS, NICKEL UNDERPLATE

.600 [15.24]