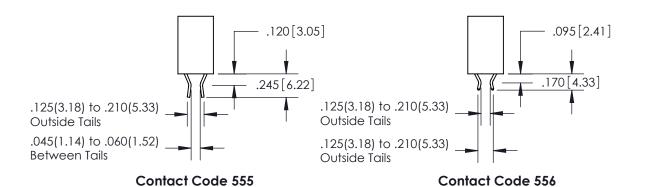

## 846/896 SERIES HIGH TEMP CARD EDGE CONNECTOR CONTACT CODE 555,556,558,559,560 DIMENSIONS

YOUR CONNECTION TO QUALITY & SERVICE

**EDAC INC** TORONTO, ONTARIO CANADA

THESE DRAWINGS AND SPECIFICATIONS ARE THE PROPERTY OF EDAC INC.,AND SHALL NOT BE REPRODUCED, OR COPIED OR USED AS THE BASIS FOR THE MANUFACTURE OR SALE OF APPARATUS WITHOUT WRITTEN PERMISSION.

INSULATOR MATERIAL: THERMOPLASTIC POLYESTER, UL 94V-0 CONTACT MATERIAL; COPPER, NICKEL, TIN ALLOY CA-725

CONTACT PLATING: GOLD ON THE MATING AREA, TIN-LEAD ON THE CONTACT TAILS, NICKEL UNDERPLATE

.600 [15.24]