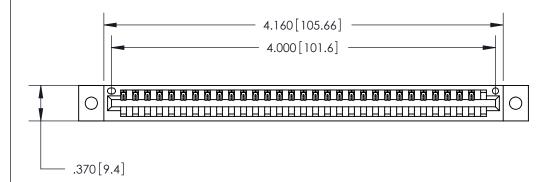

ISSUE NUMBER

ORIGINAL

.330 [8.38] Card Slot .160 [4.07] Point of Contact -

Card Slot Accepts .054 [1.37] to .070 [1.78] Thick P.C. Board

INSULATOR MATERIAL: THERMOPLASTIC POLYESTER, UL 94V-0 CONTACT MATERIAL; COPPER, NICKEL, TIN ALLOY CA-725

.600 [15.24]

CONTACT PLATING: GOLD ON THE MATING AREA, TIN-LEAD ON THE CONTACT TAILS, NICKEL UNDERPLATE

846/896 SERIES HIGH TEMP CARD EDGE CONNECTOR PART NUMBER: 846-031-540-102

YOUR CONNECTION TO QUALITY & SERVICE