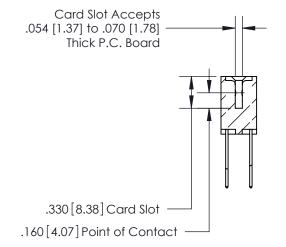

**Contact Code 560** 

INSULATOR MATERIAL: THERMOPLASTIC POLYESTER, UL 94V-0 CONTACT MATERIAL; COPPER, NICKEL, TIN ALLOY CA-725 CONTACT PLATING: GOLD ON THE MATING AREA, TIN-LEAD ON THE CONTACT TAILS, NICKEL UNDERPLATE

**Contact Code 558** 

## 846/896 SERIES HIGH TEMP CARD EDGE CONNECTOR CONTACT CODE 555,556,558,559,560 DIMENSIONS

.150 [3.81]

YOUR CONNECTION TO QUALITY & SERVICE

**Contact Code 559** 

**EDAC INC** TORONTO, ONTARIO CANADA

THESE DRAWINGS AND SPECIFICATIONS ARE THE PROPERTY OF EDAC INC.,AND SHALL NOT BE REPRODUCED, OR COPIED OR USED AS THE BASIS FOR THE MANUFACTURE OR SALE OF APPARATUS WITHOUT WRITTEN PERMISSION.