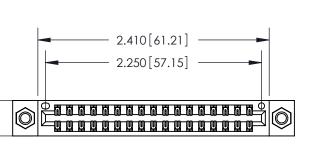

THIS IS A C.A.D. GENERATED DRAWING DO NOT MAKE MANUAL REVISIONS TO MASTER.

ISSUE NUMBER ORIGINAL

846/896 SERIES HIGH TEMP CARD EDGE CONNECTOR PART NUMBER: 846-034-540-207

**EDAC INC** TORONTO, ONTARIO CANADA

THESE DRAWINGS AND SPECIFICATIONS ARE THE PROPERTY OF EDAC INC., AND SHALL NOT BE REPRODUCED, OR COPIED OR USED AS THE BASIS FOR THE MANUFACTURE OR SALE OF APPARATUS WITHOUT WRITTEN PERMISSION.

| ACAD REFERENCE NO. | 846-ENG-MASTER   |
|--------------------|------------------|
| DRAWN: J.LEE       | DATE: APR. 22/09 |
| CHECKED:           | DATE:            |
| SCALE: 1:1         | SHEET 1 OF 2     |
| DRAWING NUMBER     | ISSUE            |
| 846-ENG-MASTER     | 1                |