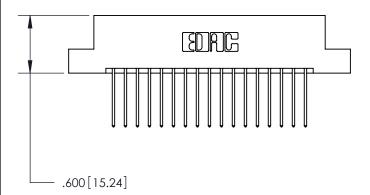

THIS IS A C.A.D. GENERATED DRAWING DO NOT MAKE MANUAL REVISIONS TO MASTER.

ISSUE NUMBER ORIGINAL

846/896 SERIES HIGH TEMP CARD EDGE CONNECTOR PART NUMBER: 846-034-540-207

**EDAC INC** TORONTO, ONTARIO CANADA

THIS IS A C.A.D. GENERATED DRAWING DO NOT MAKE MANUAL REVISIONS TO MASTER.

ISSUE NUMBER

.165[4.19]

.375 [9.54]

ORIGINAL

1

.060 [1.52] .125(3.18) to .210(5.33) **Outside Tails** .125(3.18) to .210(5.33) **Outside Tails** 