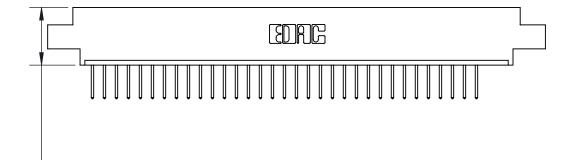

THIS IS A C.A.D. GENERATED DRAWING DO NOT MAKE MANUAL REVISIONS TO MASTER.

ISSUE NUMBER

.165[4.19]

.375 [9.54]

ORIGINAL

1

.060 [1.52] .125(3.18) to .210(5.33) **Outside Tails** .125(3.18) to .210(5.33) **Outside Tails** 

**Contact Code 560** 

INSULATOR MATERIAL: THERMOPLASTIC POLYESTER, UL 94V-0 CONTACT MATERIAL; COPPER, NICKEL, TIN ALLOY CA-725 CONTACT PLATING: GOLD ON THE MATING AREA, TIN-LEAD ON THE CONTACT TAILS, NICKEL UNDERPLATE

**Contact Code 558** 

## 846/896 SERIES HIGH TEMP CARD EDGE CONNECTOR CONTACT CODE 555,556,558,559,560 DIMENSIONS

.150 [3.81]

YOUR CONNECTION TO QUALITY & SERVICE

**Contact Code 559** 

**EDAC INC** TORONTO, ONTARIO CANADA

THESE DRAWINGS AND SPECIFICATIONS ARE THE PROPERTY OF EDAC INC.,AND SHALL NOT BE REPRODUCED, OR COPIED OR USED AS THE BASIS FOR THE MANUFACTURE OR SALE OF APPARATUS WITHOUT WRITTEN PERMISSION.

| ACAD REFERENCE NO. | 846-ENG-MASTER   |
|--------------------|------------------|
| DRAWN: J.LEE       | DATE: APR. 22/09 |
| CHECKED:           | DATE:            |
| SCALE: 1:1         | SHEET 2 OF 2     |
| DRAWING NUMBER     | ISSUE            |
| 846-ENG-MASTER     | 1                |