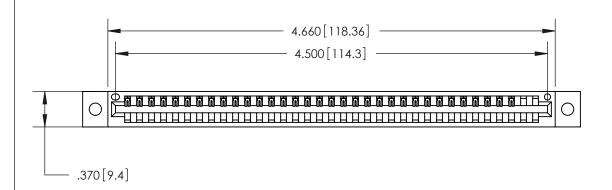

<u>Contact Dimensions:</u> 526-P.C. Tail .018 Sq. (0.46 Sq.) - Tail LG. =.350 (8.89) .125 (3.18) Contact Spacing x .250 (6.35) Row Spacing

THIS IS A C.A.D. GENERATED DRAWING DO NOT MAKE MANUAL REVISIONS TO MASTER.

ISSUE NUMBER

ORIGINAL

Card Slot Accepts .054 [1.37] to .070 [1.78] Thick P.C. Board .330 [8.38] Card Slot .160 [4.07] Point of Contact -

INSULATOR MATERIAL: THERMOPLASTIC POLYESTER, UL 94V-0 CONTACT MATERIAL; COPPER, NICKEL, TIN ALLOY CA-725 CONTACT PLATING: GOLD ON THE MATING AREA, TIN-LEAD

ON THE CONTACT TAILS, NICKEL UNDERPLATE

.600 [15.24]

846/896 SERIES HIGH TEMP CARD EDGE CONNECTOR PART NUMBER: 846-035-526-602

YOUR CONNECTION TO QUALITY & SERVICE

**EDAC INC** TORONTO, ONTARIO CANADA

THESE DRAWINGS AND SPECIFICATIONS ARE THE PROPERTY OF EDAC INC., AND SHALL NOT BE REPRODUCED, OR COPIED OR USED AS THE BASIS FOR THE MANUFACTURE OR SALE OF APPARATUS WITHOUT WRITTEN PERMISSION.

| ACAD REFERENCE NO. | 846-ENG-MASTER   |
|--------------------|------------------|
| DRAWN: J.LEE       | DATE: APR. 22/09 |
| CHECKED:           | DATE:            |
| SCALE: 1:1         | SHEET 1 OF 2     |
| DRAWING NUMBER     | ISSUE            |
| 846-FNG-MASTER     | 1                |