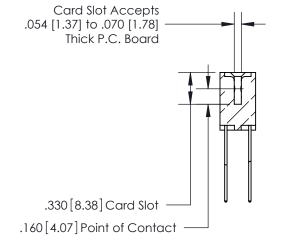

**Contact Code 560** 

INSULATOR MATERIAL: THERMOPLASTIC POLYESTER, UL 94V-0 CONTACT MATERIAL; COPPER, NICKEL, TIN ALLOY CA-725 CONTACT PLATING: GOLD ON THE MATING AREA, TIN-LEAD ON THE CONTACT TAILS, NICKEL UNDERPLATE

**Contact Code 558** 

## 846/896 SERIES HIGH TEMP CARD EDGE CONNECTOR CONTACT CODE 555,556,558,559,560 DIMENSIONS

.150 [3.81]

YOUR CONNECTION TO QUALITY & SERVICE

**Contact Code 559** 

**EDAC INC** TORONTO, ONTARIO CANADA

THESE DRAWINGS AND SPECIFICATIONS ARE THE PROPERTY OF EDAC INC.,AND SHALL NOT BE REPRODUCED, OR COPIED OR USED AS THE BASIS FOR THE MANUFACTURE OR SALE OF APPARATUS WITHOUT WRITTEN PERMISSION.