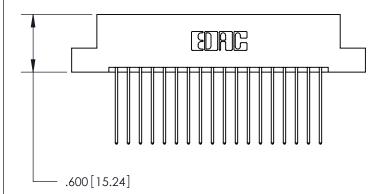

THIS IS A C.A.D. GENERATED DRAWING DO NOT MAKE MANUAL REVISIONS TO MASTER.

ISSUE NUMBER

.165[4.19]

.375 [9.54]

ORIGINAL

1

.060 [1.52] .125(3.18) to .210(5.33) **Outside Tails** .125(3.18) to .210(5.33) **Outside Tails** 