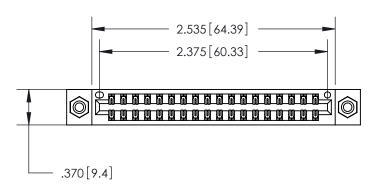

THIS IS A C.A.D. GENERATED DRAWING DO NOT MAKE MANUAL REVISIONS TO MASTER.

ISSUE NUMBER ORIGINAL

846/896 SERIES HIGH TEMP CARD EDGE CONNECTOR PART NUMBER: 846-036-541-208

**EDAC INC** TORONTO, ONTARIO CANADA

THESE DRAWINGS AND SPECIFICATIONS ARE THE PROPERTY OF EDAC INC., AND SHALL NOT BE REPRODUCED, OR COPIED OR USED AS THE BASIS FOR THE MANUFACTURE OR SALE OF APPARATUS WITHOUT WRITTEN PERMISSION.

| ACAD REFERENCE NO. | 846-ENG-MASTER   |
|--------------------|------------------|
| DRAWN: J.LEE       | DATE: APR. 22/09 |
| CHECKED:           | DATE:            |
| SCALE: 1:1         | SHEET 1 OF 2     |
| DRAWING NUMBER     | ISSUE            |
| 846-ENG-MASTER     | 1                |