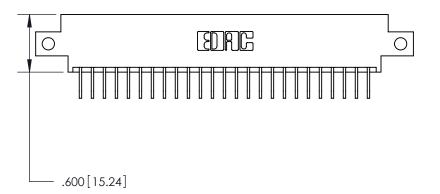

<u>Contact Dimensions:</u>
558-90 Degree Bend (Code 541 Contacts)
See Sheet 2 for Contact Code 555, 556, 558, 559, 560 Dimensions

THIS IS A C.A.D. GENERATED DRAWING DO NOT MAKE MANUAL REVISIONS TO MASTER.

ISSUE NUMBER ORIGINAL 1

.370 [9.4]

Thick P.C. Board .330 [8.38] Card Slot .160 [4.07] Point of Contact —

Card Slot Accepts .054 [1.37] to .070 [1.78]

INSULATOR MATERIAL: THERMOPLASTIC POLYESTER, UL 94V-0 CONTACT MATERIAL; COPPER, NICKEL, TIN ALLOY CA-725

CONTACT PLATING: GOLD ON THE MATING AREA, TIN-LEAD ON THE CONTACT TAILS, NICKEL UNDERPLATE

YOUR CONNECTION TO QUALITY & SERVICE

**EDAC INC** TORONTO, ONTARIO CANADA

PART NUMBER: 846-050-558-812

846/896 SERIES HIGH TEMP CARD EDGE CONNECTOR