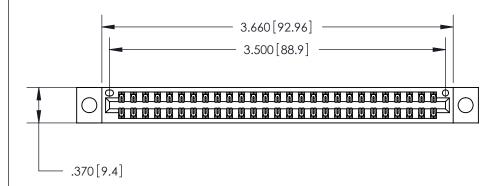

.054 [1.37] to .070 [1.78] Thick P.C. Board .330 [8.38] Card Slot -.160 [4.07] Point of Contact

Card Slot Accepts

846/896 SERIES HIGH TEMP CARD EDGE CONNECTOR PART NUMBER: 846-054-540-804

YOUR CONNECTION TO QUALITY & SERVICE

## 846/896 SERIES HIGH TEMP CARD EDGE CONNECTOR CONTACT CODE 555,556,558,559,560 DIMENSIONS

YOUR CONNECTION TO QUALITY & SERVICE

**EDAC INC** TORONTO, ONTARIO CANADA

THESE DRAWINGS AND SPECIFICATIONS ARE THE PROPERTY OF EDAC INC.,AND SHALL NOT BE REPRODUCED, OR COPIED OR USED AS THE BASIS FOR THE MANUFACTURE OR SALE OF APPARATUS WITHOUT WRITTEN PERMISSION.