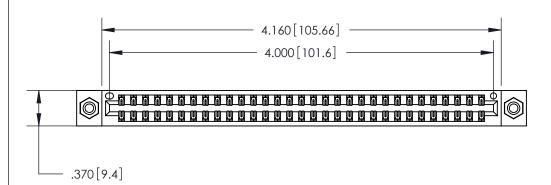

<u>Contact Dimensions:</u> 520-P.C. Tail .030x.018 (0.76x0.46) - Tail LG. = .175 (4.45) .125 (3.18) Contact Spacing x .250 (6.35) Row Spacing

THIS IS A C.A.D. GENERATED DRAWING DO NOT MAKE MANUAL REVISIONS TO MASTER.

ISSUE NUMBER

ORIGINAL

Card Slot Accepts .054 [1.37] to .070 [1.78] Thick P.C. Board .330 [8.38] Card Slot .160 [4.07] Point of Contact -

- INSULATOR MATERIAL: THERMOPLASTIC POLYESTER, UL 94V-0 CONTACT MATERIAL; COPPER, NICKEL, TIN ALLOY CA-725
- CONTACT PLATING: GOLD ON THE MATING AREA, TIN-LEAD ON THE CONTACT TAILS, NICKEL UNDERPLATE

.600 [15.24]

## 846/896 SERIES HIGH TEMP CARD EDGE CONNECTOR PART NUMBER: 846-062-520-208

YOUR CONNECTION TO QUALITY & SERVICE

**EDAC INC** TORONTO, ONTARIO CANADA

THESE DRAWINGS AND SPECIFICATIONS ARE THE PROPERTY OF EDAC INC., AND SHALL NOT BE REPRODUCED, OR COPIED OR USED AS THE BASIS FOR THE MANUFACTURE OR SALE OF APPARATUS WITHOUT WRITTEN PERMISSION.