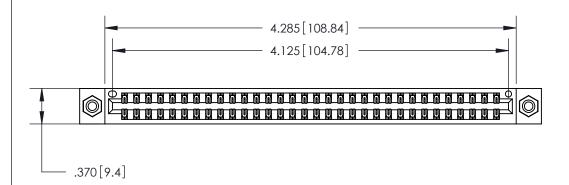

846/896 SERIES HIGH TEMP CARD EDGE CONNECTOR PART NUMBER: 846-064-520-808

YOUR CONNECTION TO QUALITY & SERVICE

**EDAC INC** TORONTO, ONTARIO CANADA

THESE DRAWINGS AND SPECIFICATIONS ARE THE PROPERTY OF EDAC INC.,AND SHALL NOT BE REPRODUCED, OR COPIED OR USED AS THE BASIS FOR THE MANUFACTURE OR SALE OF APPARATUS WITHOUT WRITTEN PERMISSION.

ISSUE NUMBER

ORIGINAL

.600 [15.24]

Card Slot Accepts .054 [1.37] to .070 [1.78] Thick P.C. Board .330 [8.38] Card Slot .160 [4.07] Point of Contact -

INSULATOR MATERIAL: THERMOPLASTIC POLYESTER, UL 94V-0 CONTACT MATERIAL; COPPER, NICKEL, TIN ALLOY CA-725 CONTACT PLATING: GOLD ON THE MATING AREA, TIN-LEAD