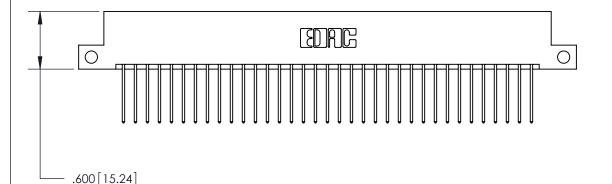

<u>Contact Dimensions:</u> 540-Wire Wrap .025 Sq. (0.64 Sq.) - Tail LG. =.560 (14.22) .125 (3.18) Contact Spacing x .250 (6.35) Row Spacing

THIS IS A C.A.D. GENERATED DRAWING DO NOT MAKE MANUAL REVISIONS TO MASTER.

846-ENG-MASTER

THIS IS A C.A.D. GENERATED DRAWING DO NOT MAKE MANUAL REVISIONS TO MASTER.

ISSUE NUMBER

.165[4.19]

.375 [9.54]

ORIGINAL

1

.060 [1.52] .125(3.18) to .210(5.33) **Outside Tails** .125(3.18) to .210(5.33) **Outside Tails** 