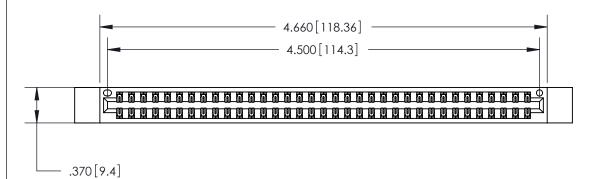

ISSUE NUMBER

ORIGINAL

1

Card Slot Accepts .054 [1.37] to .070 [1.78] Thick P.C. Board

.330 [8.38] Card Slot .160 [4.07] Point of Contact -

INSULATOR MATERIAL: THERMOPLASTIC POLYESTER, UL 94V-0 CONTACT MATERIAL; COPPER, NICKEL, TIN ALLOY CA-725

CONTACT PLATING: GOLD ON THE MATING AREA, TIN-LEAD ON THE CONTACT TAILS, NICKEL UNDERPLATE

846/896 SERIES HIGH TEMP CARD EDGE CONNECTOR PART NUMBER: 846-070-540-212

YOUR CONNECTION TO QUALITY & SERVICE

**EDAC INC** TORONTO, ONTARIO CANADA