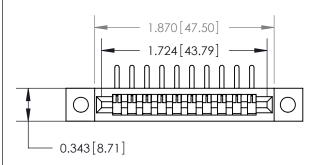

## **Mounting Option**

.128 (3.25) Dia. Mounting Holes

## **Contact Detail**

90 Degree Bend (Code 527 Contacts)

.156 [3.96] Contact Spacing x .200 [5.08] Row Spacing





**See Accompanying Page for:** 

**Contact Bend Details** 



**SECTION A-A** 

.095 [2.41] Point of Contact (Measured from bottom of Card Slot) Card Slot Accepts .054 [1.37] to .070 [1.78] Thick P.C. Board

| 807/857 Series High Temp Card Edge Connector |
|----------------------------------------------|
| Part Number: 857-010-459-102                 |

YOUR CONNECTION TO QUALITY & SERVICE

| ACAD REFERENCE NO | . 807 ENG MASTER |
|-------------------|------------------|
| DRAWN: J.LEE      | DATE: AUG. 11/09 |
| CHECKED:          | DATE:            |
| SCALE: NTS        | SHEET 1 OF 2     |
| DRAWING NUMBER    | ISSUE            |

807 Assembly