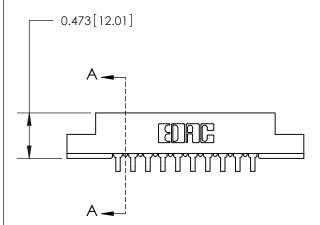

## **Contact Detail**

90 Degree Bend (Code 527 Contacts)

.156 [3.96] Contact Spacing x .200 [5.08] Row Spacing

**See Accompanying Page for:** 

**Contact Bend Details** 

**SECTION A-A** 

.095 [2.41] Point of Contact (Measured from bottom of Card Slot) Card Slot Accepts .054 [1.37] to .070 [1.78] Thick P.C. Board