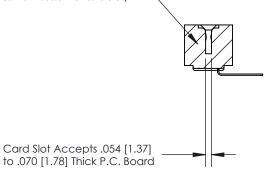

**Mounting Option** .128 (3.25) Dia. Mounting Holes **Contact Detail** 

90 Degree Bend (Code 541 Contacts)

.156 [3.96] Contact Spacing x .200 [5.08] Row Spacing

**SECTION A-A** 

.175 [4.45] Point of Contact (Measured from bottom of Card Slot)