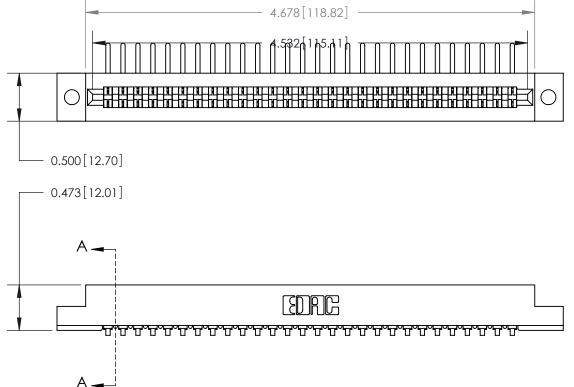

**Mounting Option** .128 (3.25) Dia. Mounting Holes **Contact Detail** 

90 Degree Bend (Code 541 Contacts)

.156 [3.96] Contact Spacing x .200 [5.08] Row Spacing

**SECTION A-A** 

.175 [4.45] Point of Contact (Measured from bottom of Card Slot)

**See Accompanying Page for:** 

**Contact Bend Details** 

807/857 Series High Temp Card Edge Connector Part Number: 857-028-557-102

| OUT ELLO THE COLOR |     |          |          |
|--------------------|-----|----------|----------|
| DRAWN: J.LE        | E   | DATE: AU | G. 11/09 |
| CHECKED:           |     | DATE:    |          |
| SCALE: NTS         |     | SHEET    | 1 OF 2   |
| DRAWING NUME       | BER |          | ISSUE    |