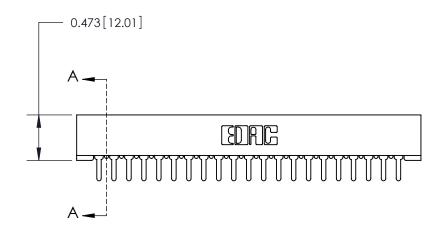

## **Contact Detail**

PC Tail .046x.013(1.17x0.33) - Tail LG=.213(5.41)

.156 [3.96] Contact Spacing x .200 [5.08] Row Spacing

**SECTION A-A** 

.095 [2.41] Point of Contact (Measured from bottom of Card Slot)