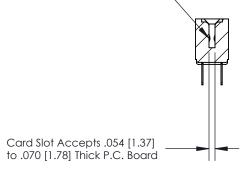

## **Contact Detail**

PC Tail .046x.013(1.17x0.33) - Tail LG=.213(5.41)

.156 [3.96] Contact Spacing x .200 [5.08] Row Spacing

**SECTION A-A** 

.095 [2.41] Point of Contact (Measured from bottom of Card Slot)