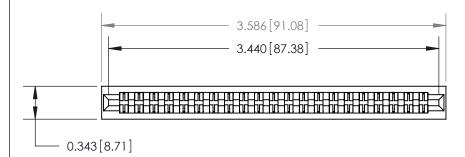

## **Contact Detail**

PC Tail .046x.013(1.17x0.33) - Tail LG=.213(5.41)

.156 [3.96] Contact Spacing x .200 [5.08] Row Spacing

**SECTION A-A** 

.095 [2.41] Point of Contact (Measured from bottom of Card Slot)