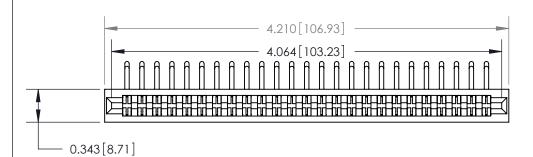

**See Accompanying Page for:** 

**Contact Bend Details** 

807/857 Series High Temp Card Edge Connector Part Number: 857-050-459-201

YOUR CONNECTION TO QUALITY & SERVICE

| ACAD REFERENCE NO. 807 ENG MASTER |                  |
|-----------------------------------|------------------|
| DRAWN: J.LEE                      | DATE: AUG. 11/09 |
| CHECKED:                          | DATE:            |
| SCALE: NTS                        | SHEET 1 OF 2     |
| DRAWING NUMBER                    | ISSUE            |