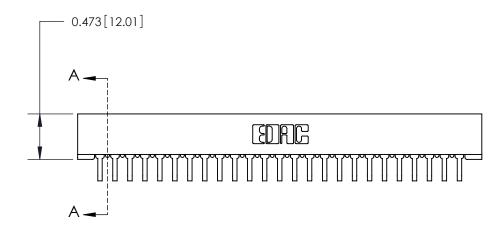

## **Contact Detail**

90 Degree Bend (Code 522 and 540 Contacts)

.156 [3.96] Contact Spacing x .200 [5.08] Row Spacing

**SECTION A-A** 

.095 [2.41] Point of Contact (Measured from bottom of Card Slot)

Card Slot Accepts .054 [1.37] to .070 [1.78] Thick P.C. Board

**See Accompanying Page for:** 

**Contact Bend Details** 

807/857 Series High Temp Card Edge Connector Part Number: 857-050-459-201

YOUR CONNECTION TO QUALITY & SERVICE

| ACAD REFERENCE NO. 807 ENG MASTER |                  |
|-----------------------------------|------------------|
| DRAWN: J.LEE                      | DATE: AUG. 11/09 |
| CHECKED:                          | DATE:            |
| SCALE: NTS                        | SHEET 1 OF 2     |
| DRAWING NUMBER                    | ISSUE            |