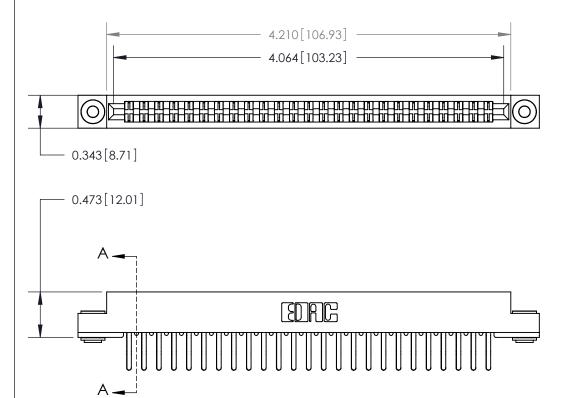

**Contact Bend Details** 

807/857 Series High Temp Card Edge Connector Part Number: 857-050-560-203

| ACAD REFERENCE NO. 807 ENG MASTER |                  |
|-----------------------------------|------------------|
| DRAWN: J.LEE                      | DATE: AUG. 11/09 |
| CHECKED:                          | DATE:            |
| SCALE: NTS                        | SHEET 1 OF 2     |
| DRAWING NUMBER                    | ISSUE            |