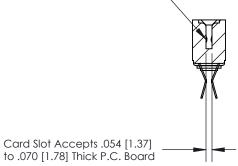

## **Contact Detail**

Extender Board Bend (Code 522 Contacts)

.156 [3.96] Contact Spacing x .200 [5.08] Row Spacing

**SECTION A-A** 

.095 [2.41] Point of Contact (Measured from bottom of Card Slot)

**See Accompanying Page for:** 