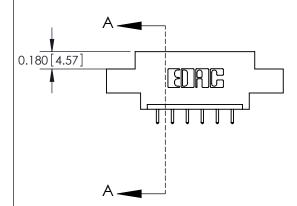

## **Contact Detail**

521-P.C. Tail .025 Sq.(0.64 Sq.) - Tail LG=.150(3.81) .156 [3.96] Contact Spacing x .200 [5.08] Row Spacing

**See Accompanying Pages for: Contact Bend Details** 

THIS IS A C.A.D. GENERATED DRAWING DO NOT MAKE MANUAL REVISIONS TO MASTER.