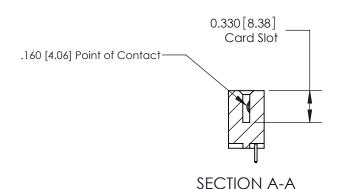

ISSUE NUMBER

ORIGINAL

1

|  | 837/887 Series High Temp Card Edge Connector<br>Contact Bend Detail                     |                                                                                           | ACAD REFERENCE | NO. 837 EN | 837 ENG MASTER   |  |
|--|-----------------------------------------------------------------------------------------|-------------------------------------------------------------------------------------------|----------------|------------|------------------|--|
|  |                                                                                         |                                                                                           | DRAWN: J.LEE   | DATE: OC   | DATE: OCT. 06/09 |  |
|  |                                                                                         |                                                                                           | CHECKED:       | DATE:      | DATE:            |  |
|  | TORONTO, ONTARIO CANADA  ARE THE PROPERT SHALL NOT BE REF OR USED AS THE MANUFACTURE OF | THESE DRAWINGS AND SPECIFICATIONS                                                         | SCALE: NTS     | SHEET      | 2 <b>OF</b> 2    |  |
|  |                                                                                         | ARE THE PROPERTY OF EDAC INC.,AND SHALL NOT BE REPRODUCED,OR COPIED                       | DRAWING NUMBER | •          | ISSUE            |  |
|  |                                                                                         | OR USED AS THE BASIS FOR THE MANUFACTURE OR SALE OF APPARATUS WITHOUT WRITTEN PERMISSION. | 837 Assembly   |            | 1                |  |