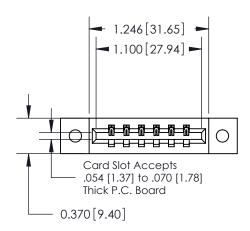

**Mounting Option** 

02-.128 (3.25) Dia. Mounting Holes

## **Contact Detail**

521-P.C. Tail .025 Sq.(0.64 Sq.) - Tail LG=.150(3.81) .156 [3.96] Contact Spacing x .200 [5.08] Row Spacing





**See Accompanying Pages for: Contact Bend Details** 

THIS IS A C.A.D. GENERATED DRAWING DO NOT MAKE MANUAL REVISIONS TO MASTER.



ISSUE NUMBER ORIGINAL



837/887 Series High Temp Card Edge Connector Part Number: 887-006-521-602



**EDAC INC** TORONTO, ONTARIO CANADA

THESE DRAWINGS AND SPECIFICATIONS ARE THE PROPERTY OF EDAC INC.,AND SHALL NOT BE REPRODUCED, OR COPIED OR USED AS THE BASIS FOR THE MANUFACTURE OR SALE OF APPARATUS WITHOUT WRITTEN PERMISSION.

| ACAD REFERENCE NO. | 837 ENG MASTER   |  |  |
|--------------------|------------------|--|--|
| DRAWN: J.LEE       | DATE: OCT. 06/09 |  |  |
| CHECKED:           | DATE:            |  |  |
| SCALE: NTS         | SHEET 1 OF 2     |  |  |
| DRAWING NUMBER     | ISSUE            |  |  |
| 837 Assembly       | 1                |