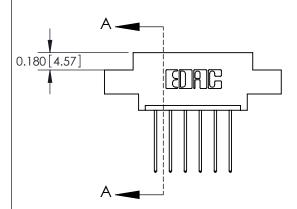

## **Contact Detail**

542-Wire Wrap .025 Sq.(0.64 Sq.) - Tail LG=.645(16.38) .156 [3.96] Contact Spacing x .200 [5.08] Row Spacing

**See Accompanying Pages for: Contact Bend Details** 

THIS IS A C.A.D. GENERATED DRAWING DO NOT MAKE MANUAL REVISIONS TO MASTER.