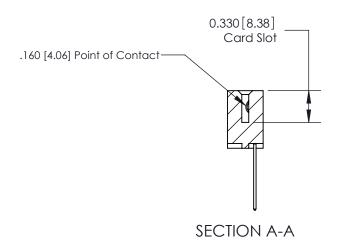

## **Mounting Option**

02-.128 (3.25) Dia. Mounting Holes

## **Contact Detail**

542-Wire Wrap .025 Sq.(0.64 Sq.) - Tail LG=.645(16.38) .156 [3.96] Contact Spacing x .200 [5.08] Row Spacing





**See Accompanying Pages for: Contact Bend Details** 

THIS IS A C.A.D. GENERATED DRAWING DO NOT MAKE MANUAL REVISIONS TO MASTER.



ISSUE NUMBER ORIGINAL



837/887 Series High Temp Card Edge Connector Part Number: 887-006-542-602



**EDAC INC** TORONTO, ONTARIO CANADA

THESE DRAWINGS AND SPECIFICATIONS ARE THE PROPERTY OF EDAC INC.,AND SHALL NOT BE REPRODUCED, OR COPIED OR USED AS THE BASIS FOR THE MANUFACTURE OR SALE OF APPARATUS WITHOUT WRITTEN PERMISSION.

| ACAD REFERENCE NO. | 837 ENG MASTER   |  |  |
|--------------------|------------------|--|--|
| DRAWN: J.LEE       | DATE: OCT. 06/09 |  |  |
| CHECKED:           | DATE:            |  |  |
| SCALE: NTS         | SHEET 1 OF 2     |  |  |
| DRAWING NUMBER     | ISSUE            |  |  |
| 837 Assembly       | 1                |  |  |



ISSUE NUMBER

ORIGINAL

1



|                     | 837/887 Series High Temp Card Edge Connector |