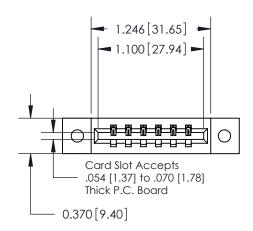

## **Mounting Option**

02-.128 (3.25) Dia. Mounting Holes

## **Contact Detail**

542-Wire Wrap .025 Sq.(0.64 Sq.) - Tail LG=.645(16.38) .156 [3.96] Contact Spacing x .200 [5.08] Row Spacing





**See Accompanying Pages for: Contact Bend Details** 

THIS IS A C.A.D. GENERATED DRAWING DO NOT MAKE MANUAL REVISIONS TO MASTER.



ISSUE NUMBER ORIGINAL



837/887 Series High Temp Card Edge Connector Part Number: 887-006-542-602



**EDAC INC** TORONTO, ONTARIO CANADA

THESE DRAWINGS AND SPECIFICATIONS ARE THE PROPERTY OF EDAC INC.,AND SHALL NOT BE REPRODUCED, OR COPIED OR USED AS THE BASIS FOR THE MANUFACTURE OR SALE OF APPARATUS WITHOUT WRITTEN PERMISSION.

| ACAD REFERENCE NO. | 837 ENG MASTER   |  |  |
|--------------------|------------------|--|--|
| DRAWN: J.LEE       | DATE: OCT. 06/09 |  |  |
| CHECKED:           | DATE:            |  |  |
| SCALE: NTS         | SHEET 1 OF 2     |  |  |
| DRAWING NUMBER     | ISSUE            |  |  |
| 837 Assembly       | 1                |