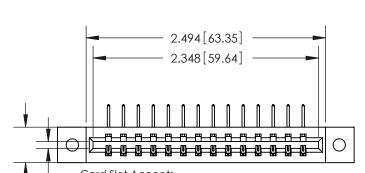

## **Contact Detail**

558-90 Degree Bend (Code 541 Contacts)

.156 [3.96] Contact Spacing x .200 [5.08] Row Spacing

Card Slot Accepts .054 [1.37] to .070 [1.78] Thick P.C. Board

0.370 [9.40]

THIS IS A C.A.D. GENERATED DRAWING DO NOT MAKE MANUAL REVISIONS TO MASTER.