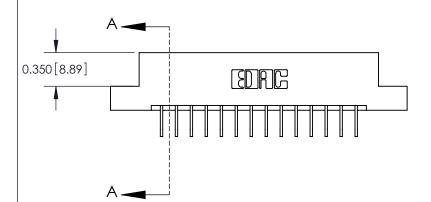

## **Contact Detail**

558-90 Degree Bend (Code 541 Contacts)

.156 [3.96] Contact Spacing x .200 [5.08] Row Spacing

Card Slot Accepts .054 [1.37] to .070 [1.78] Thick P.C. Board

0.370 [9.40]

THIS IS A C.A.D. GENERATED DRAWING DO NOT MAKE MANUAL REVISIONS TO MASTER.