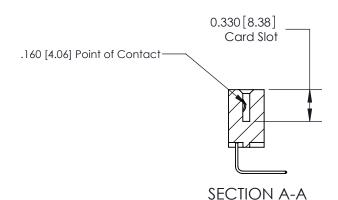

## **Contact Detail**

558-90 Degree Bend (Code 541 Contacts)

.156 [3.96] Contact Spacing x .200 [5.08] Row Spacing

Card Slot Accepts .054 [1.37] to .070 [1.78] Thick P.C. Board

0.370 [9.40]

THIS IS A C.A.D. GENERATED DRAWING DO NOT MAKE MANUAL REVISIONS TO MASTER.