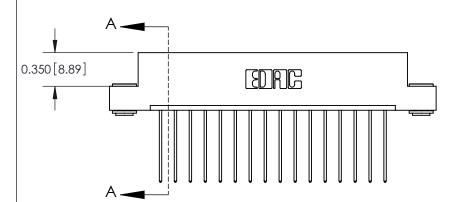

## **Contact Detail**

541-Wire Wrap .025 Sq.(0.64 Sq.) - Tail LG=.750(19.05) .156 [3.96] Contact Spacing x .200 [5.08] Row Spacing

THIS IS A C.A.D. GENERATED DRAWING DO NOT MAKE MANUAL REVISIONS TO MASTER.