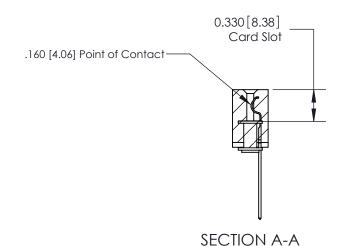

ISSUE NUMBER

ORIGINAL

1

|                     | 837/887 Series High Temp Card Edge Connector                                                                                                                                                                                                                             |                                  | ACAD REFERENCE | NO. 837 EN       | 837 ENG MASTER |  |
|---------------------|--------------------------------------------------------------------------------------------------------------------------------------------------------------------------------------------------------------------------------------------------------------------------|----------------------------------|----------------|------------------|----------------|--|
| Contact Bend Detail |                                                                                                                                                                                                                                                                          | DRAWN: J.LEE                     | DATE: OC       | DATE: OCT. 06/09 |                |  |
|                     | Confact Bend Defail                                                                                                                                                                                                                                                      |                                  | CHECKED:       | DATE:            | DATE:          |  |
|                     | EDAC INC TORONTO, ONTARIO CANADA YOUR CONNECTION TO QUALITY & SERVICE  THESE DRAWINGS AND SPECIFICATIONS ARE THE PROPERTY OF EDAC INC., AND SHALL NOT BE REPRODUCED, OR COPIED OR USED AS THE BASIS FOR THE MANUFACTURE OR SALE OF APPARATUS WITHOUT WRITTEN PERMISSION. |                                  | SCALE: NTS     | SHEET            | 2 <b>OF</b> 2  |  |
|                     |                                                                                                                                                                                                                                                                          | DRAWING NUMBER                   |                | ISSUE            |                |  |
|                     |                                                                                                                                                                                                                                                                          | MANUFACTURE OR SALE OF APPARATUS | 837 Assembly   |                  | 1              |  |