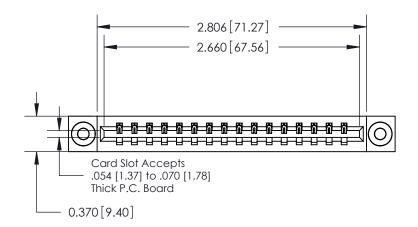

**Mounting Option** 

03-.116 (2.95) I.D. Floating Eyelets

## **Contact Detail**

541-Wire Wrap .025 Sq.(0.64 Sq.) - Tail LG=.750(19.05) .156 [3.96] Contact Spacing x .200 [5.08] Row Spacing

THIS IS A C.A.D. GENERATED DRAWING DO NOT MAKE MANUAL REVISIONS TO MASTER.