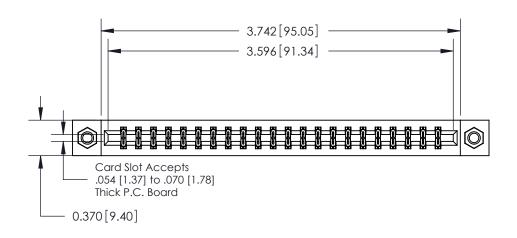

## **Contact Detail**

560-Extender Board Bend (Code 523 Contacts)

.156 [3.96] Contact Spacing x .200 [5.08] Row Spacing

THIS IS A C.A.D. GENERATED DRAWING DO NOT MAKE MANUAL REVISIONS TO MASTER.

ISSUE NUMBER

ORIGINAL

0.330[8.38] Card Slot .160 [4.06] Point of Contact SECTION A-A

**See Accompanying Pages for:** 

**Contact Bend Details** 

837/887 Series High Temp Card Edge Connector Part Number: 887-044-560-207