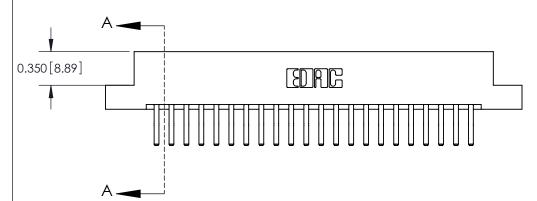

ORIGINAL

0.330[8.38] Card Slot .160 [4.06] Point of Contact SECTION A-A

**See Accompanying Pages for:** 

**Contact Bend Details** 

837/887 Series High Temp Card Edge Connector Part Number: 887-044-560-207