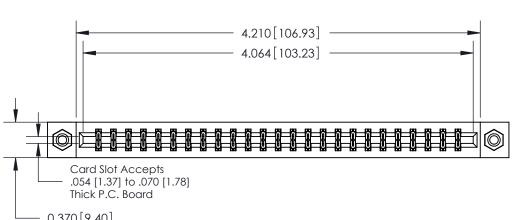

**Mounting Option** 08-#4-40 Unified Threaded Inserts **Contact Detail** 555-Extender Board Bend (Code 500 Contacts) .156 [3.96] Contact Spacing x .200 [5.08] Row Spacing 0.370 [9.40]

ISSUE NUMBER

ORIGINAL