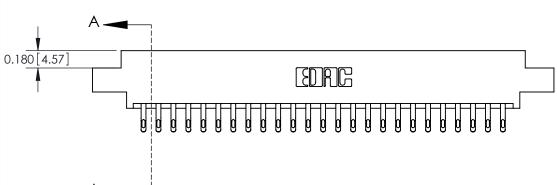

THIS IS A C.A.D. GENERATED DRAWING DO NOT MAKE MANUAL REVISIONS TO MASTER.

SECTION A-A

**See Accompanying Pages for: Contact Bend Details** 

837/887 Series High Temp Card Edge Connector Part Number: 887-050-555-808