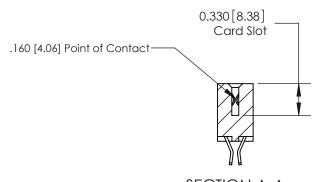

**Mounting Option** 08-#4-40 Unified Threaded Inserts **Contact Detail** 555-Extender Board Bend (Code 500 Contacts) .156 [3.96] Contact Spacing x .200 [5.08] Row Spacing 0.370 [9.40]

ISSUE NUMBER

ORIGINAL

THIS IS A C.A.D. GENERATED DRAWING DO NOT MAKE MANUAL REVISIONS TO MASTER.

SECTION A-A

**See Accompanying Pages for: Contact Bend Details** 

837/887 Series High Temp Card Edge Connector Part Number: 887-050-555-808