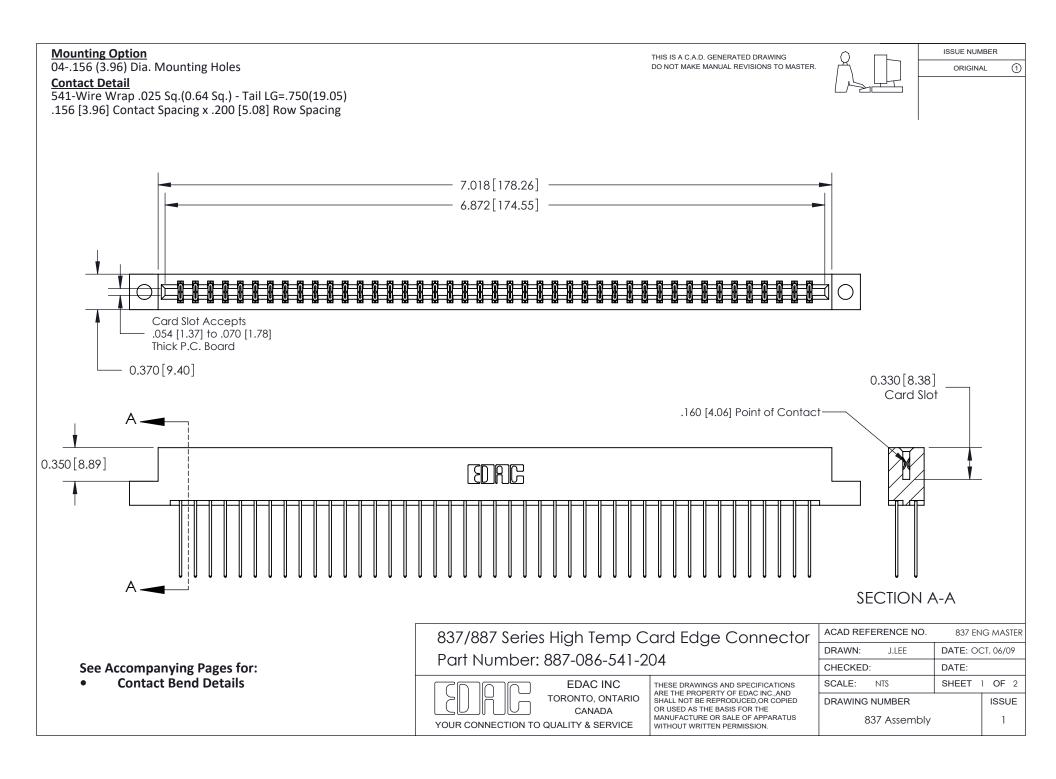

ISSUE NUMBER

ORIGINAL

1



|  | 837/887 Series High Temp Card Edge Connector<br>Contact Bend Detail   |                                                                                                                                                                                                  | ACAD REFERENCE | NO. 837 EN | 837 ENG MASTER   |  |
|--|-----------------------------------------------------------------------|--------------------------------------------------------------------------------------------------------------------------------------------------------------------------------------------------|----------------|------------|------------------|--|
|  |                                                                       |