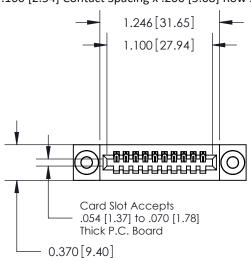

## **Contact Detail**

544-Wire Wrap .050x.025(1.27x0.64) - Tail LG=.760(19.30) .100 [2.54] Contact Spacing x .200 [5.08] Row Spacing

**See Accompanying Pages for:** 

- **Contact Bend Details**
- **Mounting Options**

.240 [6.10] Point of Contact-

842/892 Series High Temp Card Edge Connector Part Number: 892-010-544-103

YOUR CONNECTION TO QUALITY & SERVICE

842 ENG MASTER J.LEE DATE: OCT. 06/09 SHEET 1 OF 3

SECTION A-A

842 Assembly