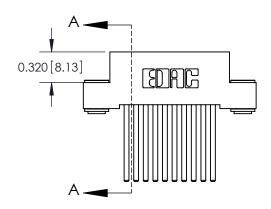

THIS IS A C.A.D. GENERATED DRAWING DO NOT MAKE MANUAL REVISIONS TO MASTER

ORIGINAL (1)

| 842/892 Series High Temp Card Edge Connector<br>Contact Bend Detail |                                                                                                 | ACAD REFERENCE NO. 842 ENG MASTER |             |                  |        |
|---------------------------------------------------------------------|-------------------------------------------------------------------------------------------------|-----------------------------------|-------------|------------------|--------|
|                                                                     |                                                                                                 | DRAWN:                            | J.LEE       | DATE: OCT. 06/09 |        |
|                                                                     |                                                                                                 | CHECKED:                          |             | DATE:            |        |
| EDAC INC                                                            | THESE DRAWINGS AND SPECIFICATIONS ARE THE PROPERTY OF EDAC INCAND                               | SCALE:                            | NTS         | SHEET :          | 2 OF 3 |
| TORONTO, ONTARIO                                                    | SHALL NOT BE REPRODUCED,OR COPIED OR USED AS THE BASIS FOR THE MANUFACTURE OR SALE OF APPARATUS | DRAWING                           | NUMBER      |                  | ISSUE  |
| YOUR CONNECTION TO QUALITY & SERVICE                                |                                                                                                 | 8                                 | 42 Assembly |                  | 1      |