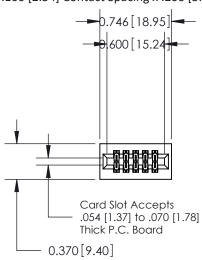

## **Mounting Option**

01-No Mounting Lugs

## **Contact Detail**

560-Extender Board Bend (Code 523 Contacts)

.100 [2.54] Contact Spacing x .200 [5.08] Row Spacing

**See Accompanying Pages for:** 

- **Contact Bend Details**
- **Mounting Options**

.240 [6.10] Point of Contact-

842/892 Series High Temp Card Edge Connector Part Number: 892-010-560-201

YOUR CONNECTION TO QUALITY & SERVICE

J.LEE DATE: OCT. 06/09 SHEET 1 OF 3

842 Assembly

842 ENG MASTER

THIS IS A C.A.D. GENERATED DRAWING DO NOT MAKE MANUAL REVISIONS TO MASTER