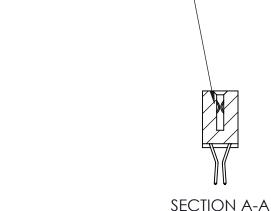

ORIGINAL (1)

| 842/892 Series High Temp Card Edge Connector<br>Contact Bend Detail |                                                                                                 | ACAD REFERENCE NO. 842 ENG MASTER |             |                  |        |
|---------------------------------------------------------------------|-------------------------------------------------------------------------------------------------|-----------------------------------|-------------|------------------|--------|
|                                                                     |                                                                                                 | DRAWN:                            | J.LEE       | DATE: OCT. 06/09 |        |
|                                                                     |                                                                                                 | CHECKED:                          |             | DATE:            |        |
| EDAC INC                                                            | THESE DRAWINGS AND SPECIFICATIONS ARE THE PROPERTY OF EDAC INCAND                               | SCALE:                            | NTS         | SHEET :          | 2 OF 3 |
| TORONTO, ONTARIO                                                    | SHALL NOT BE REPRODUCED,OR COPIED OR USED AS THE BASIS FOR THE MANUFACTURE OR SALE OF APPARATUS | DRAWING                           | NUMBER      |                  | ISSUE  |
| YOUR CONNECTION TO QUALITY & SERVICE                                |                                                                                                 | 8                                 | 42 Assembly |                  | 1      |