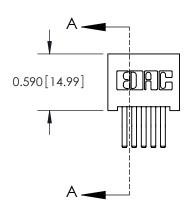

## **Contact Detail**

560-Extender Board Bend (Code 523 Contacts)

.100 [2.54] Contact Spacing x .200 [5.08] Row Spacing

**See Accompanying Pages for:** 

- **Contact Bend Details**
- **Mounting Options**

.240 [6.10] Point of Contact-

842/892 Series High Temp Card Edge Connector Part Number: 892-010-560-201

YOUR CONNECTION TO QUALITY & SERVICE

J.LEE DATE: OCT. 06/09 SHEET 1 OF 3

842 Assembly

842 ENG MASTER

THIS IS A C.A.D. GENERATED DRAWING DO NOT MAKE MANUAL REVISIONS TO MASTER