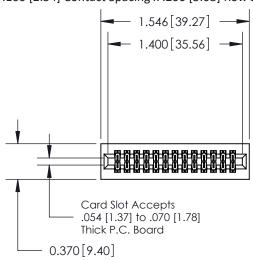

## **See Accompanying Pages for:**

- **Contact Bend Details**
- **Mounting Options**

.240 [6.10] Point of Contact-

842/892 Series High Temp Card Edge Connector Part Number: 892-026-540-201

J.LEE DATE: OCT. 06/09 SHEET 1 OF 3 NTS