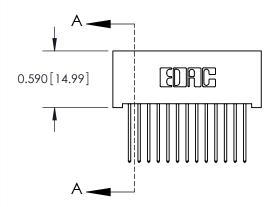

## **See Accompanying Pages for:**

- **Contact Bend Details**
- **Mounting Options**

.240 [6.10] Point of Contact-

842/892 Series High Temp Card Edge Connector Part Number: 892-026-540-201

J.LEE DATE: OCT. 06/09 SHEET 1 OF 3 NTS