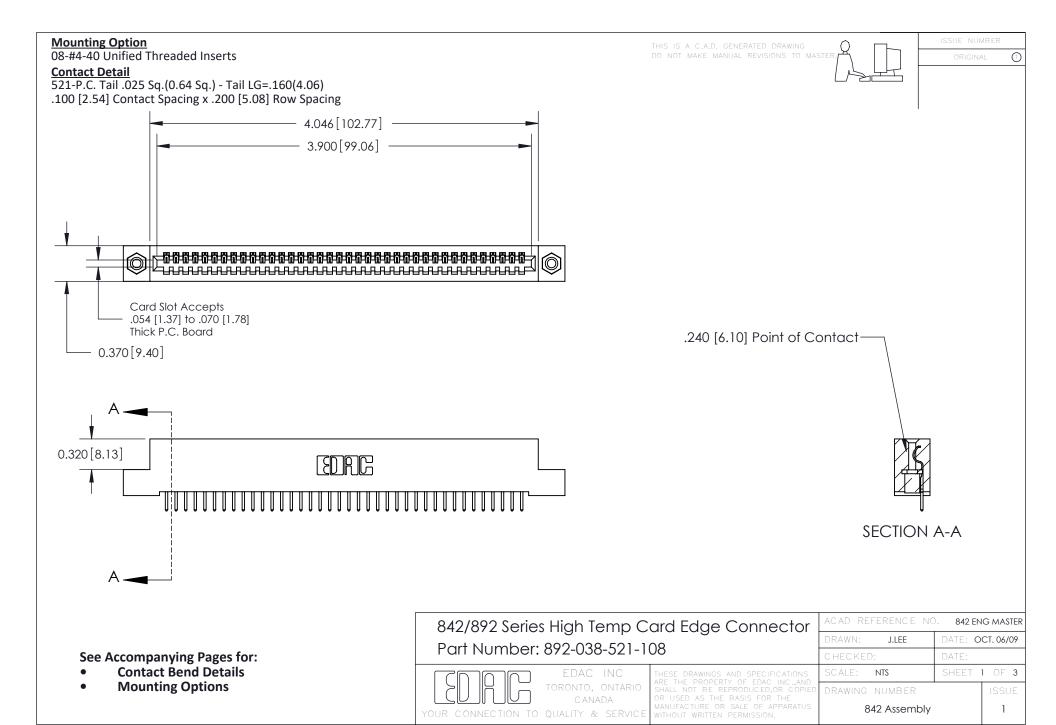

THIS IS A C.A.D. GENERATED DRAWING DO NOT MAKE MANUAL REVISIONS TO MASTER

ORIGINAL (1)



| 842/892 Series High Temp Card Edge Connector<br>Contact Bend Detail |                                                                                                 | ACAD REFERENCE NO. 842 ENG MASTER |             |                  |        |
|---------------------------------------------------------------------|-------------------------------------------------------------------------------------------------|-----------------------------------|-------------|------------------|--------|
|                                                                     |                                                                                                 | DRAWN:                            | J.LEE