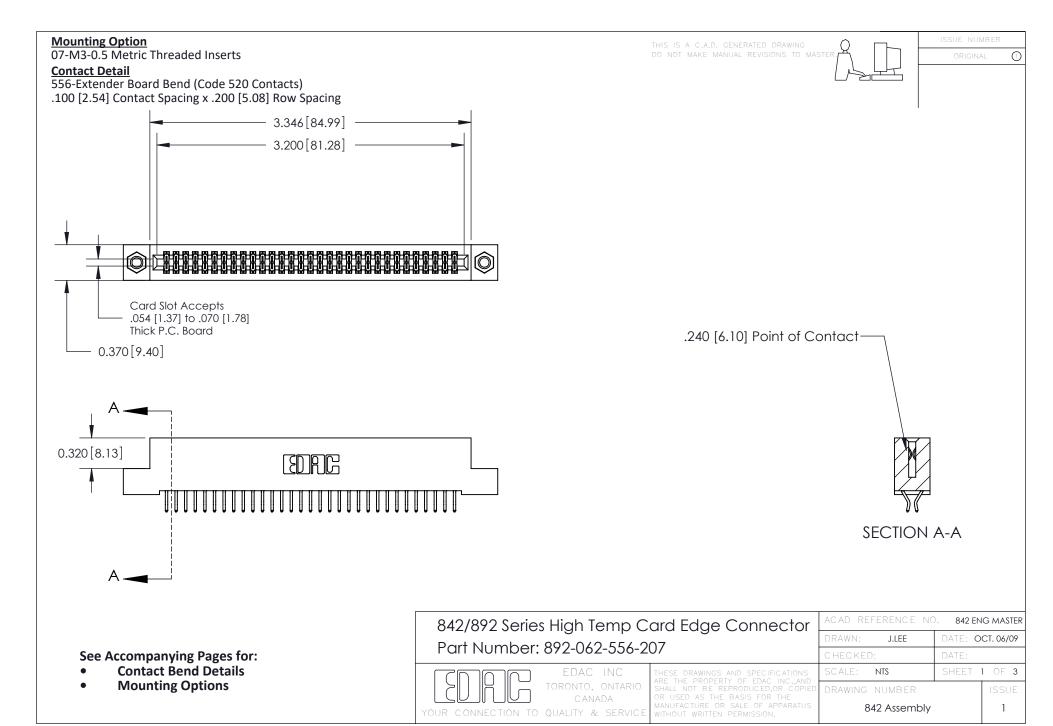

THIS IS A C.A.D. GENERATED DRAWING DO NOT MAKE MANUAL REVISIONS TO MASTER

ORIGINAL (1)



| 842/892 Series High Temp Card Edge Connector<br>Contact Bend Detail |                                                                                                  | ACAD REFERENCE NO. 842 ENG MASTER |             |                  |        |
|---------------------------------------------------------------------|--------------------------------------------------------------------------------------------------|-----------------------------------|-------------|------------------|--------|
|                                                                     |                                                                                                  | DRAWN:                            | J.