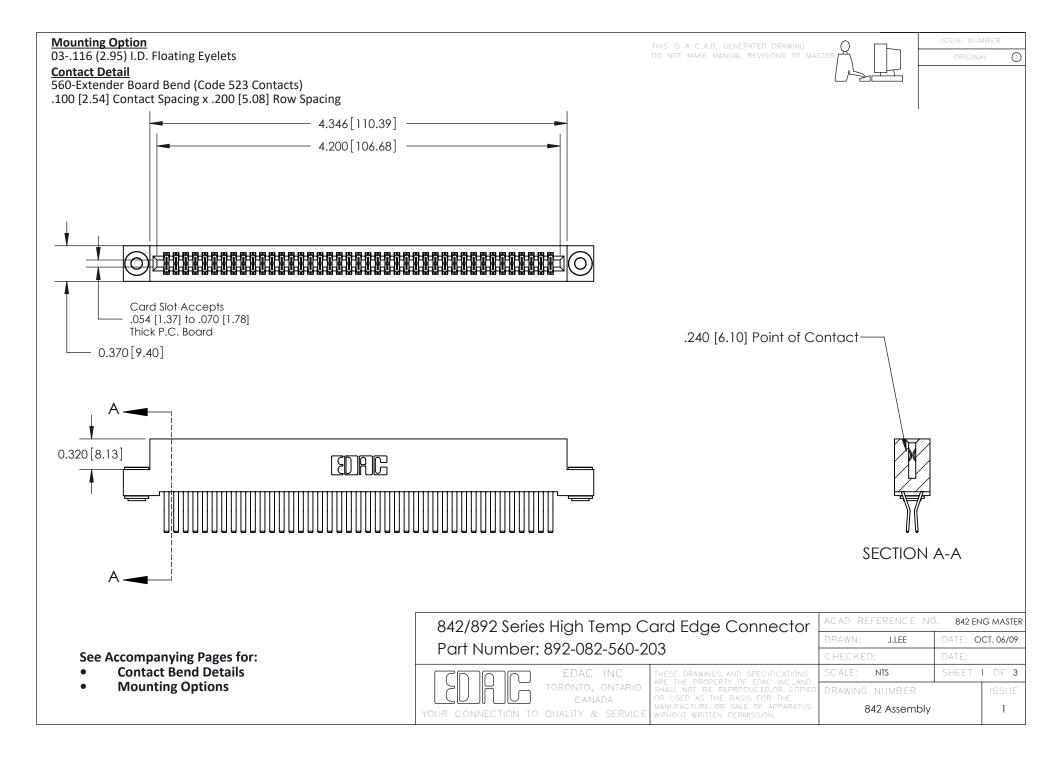

THIS IS A C.A.D. GENERATED DRAWING DO NOT MAKE MANUAL REVISIONS TO MASTER

ORIGINAL (1)



| 842/892 Series High Temp Card Edge Connector<br>Contact Bend Detail |                                                                                                  | ACAD REFERENCE NO. 842 ENG MASTER |             |                  |        |
|---------------------------------------------------------------------|--------------------------------------------------------------------------------------------------|-----------------------------------|-------------|------------------|--------|
|                                                                     |                                                                                                  | DRAWN:                            | J.