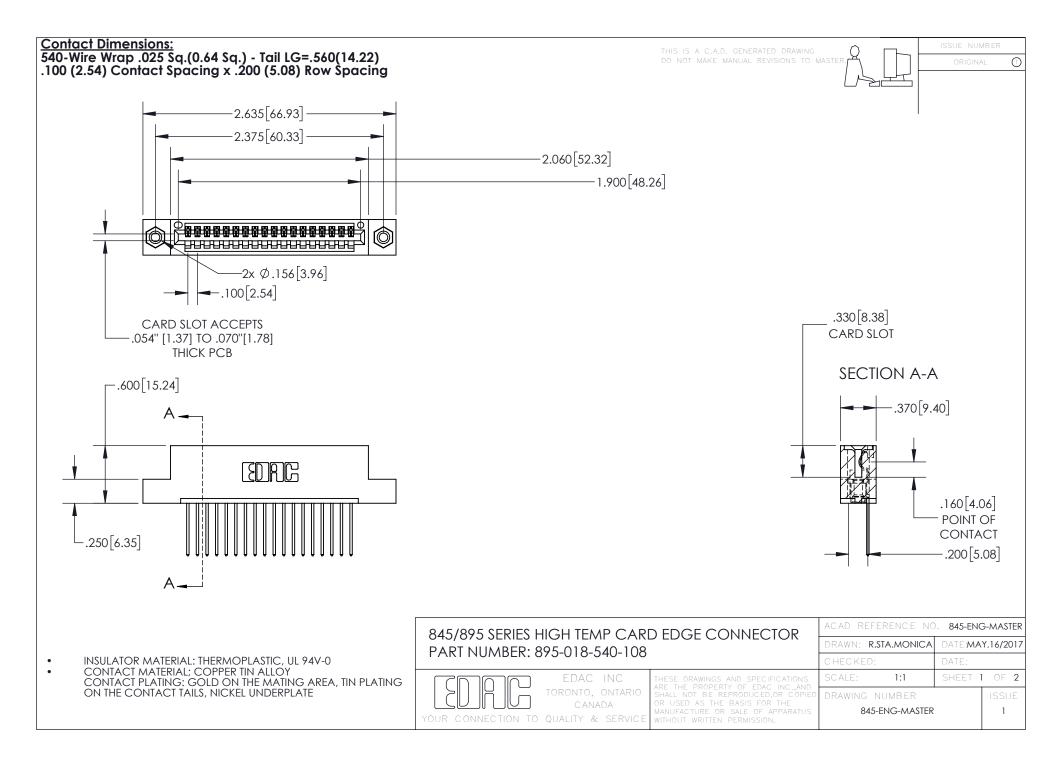

INSULATOR MATERIAL: THERMOPLASTIC POLYESTER, UL 94V-0 DAP MATERIAL AVAILABLE UPON REQUEST

**Contact Code 558** 

CONTACT MATERIAL; COPPER ALLOY CONTACT PLATING: GOLD ON THE MATING AREA, TIN PLATING ON THE CONTACT TAILS, NICKEL UNDERPLATE

## 845/895 SERIES HIGH TEMP CARD EDGE CONNECTOR CONTACT CODE 555,556,558,559,560 DIMENSIONS

YOUR CONNECTION TO QUALITY & SERVICE

Contact Code 559

|   | ACAD REFERENCE NO. 845-ENG-MASTER |                  |  |
|---|-----------------------------------|------------------|--|
|   | DRAWN: R.STA.MONICA               | DATE:MAY.16/2017 |  |
|   | CHECKED:                          | DATE:            |  |
|   | SCALE: 1:1                        | SHEET 2 OF 2     |  |
| D | DRAWING NUMBER                    | ISSUE            |  |