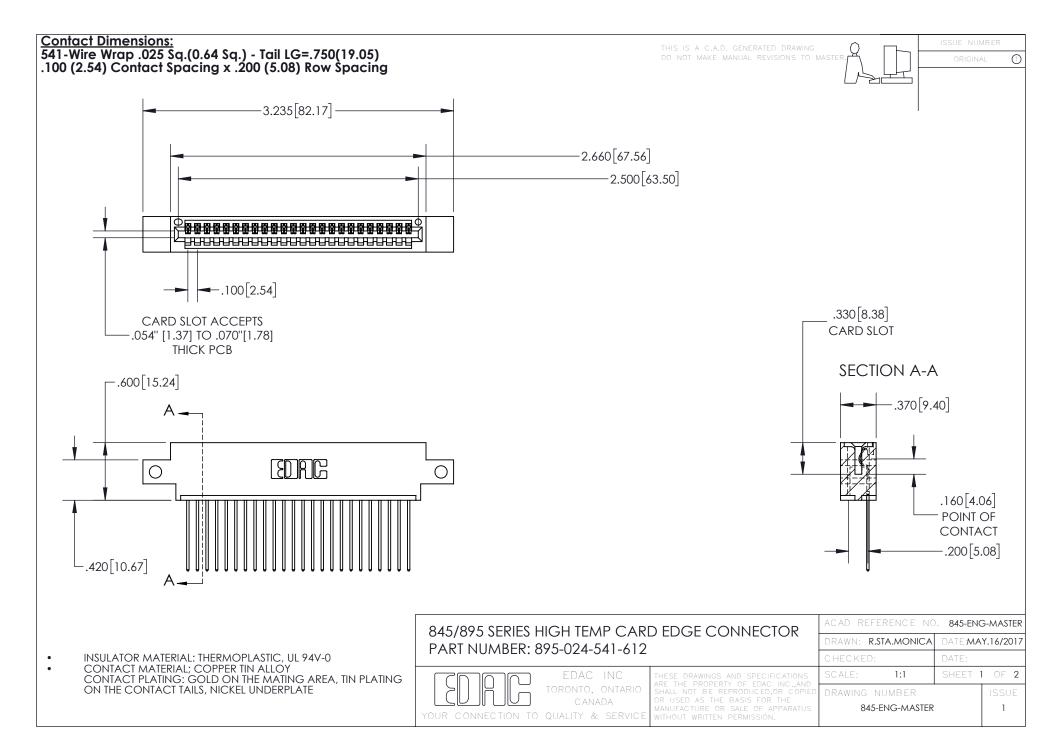

## 845/895 SERIES HIGH TEMP CARD EDGE CONNECTOR CONTACT CODE 555,556,558,559,560 DIMENSIONS

YOUR CONNECTION TO QUALITY & SERVICE

Contact Code 559

|   | ACAD REFERENCE NO. 845-ENG-MASTER |                  |  |
|---|-----------------------------------|------------------|--|
|   | DRAWN: R.STA.MONICA               | DATE:MAY.16/2017 |  |
|   | CHECKED:                          | DATE:            |  |
|   | SCALE: 1:1                        | SHEET 2 OF 2     |  |
| D | DRAWING NUMBER                    | ISSUE            |  |