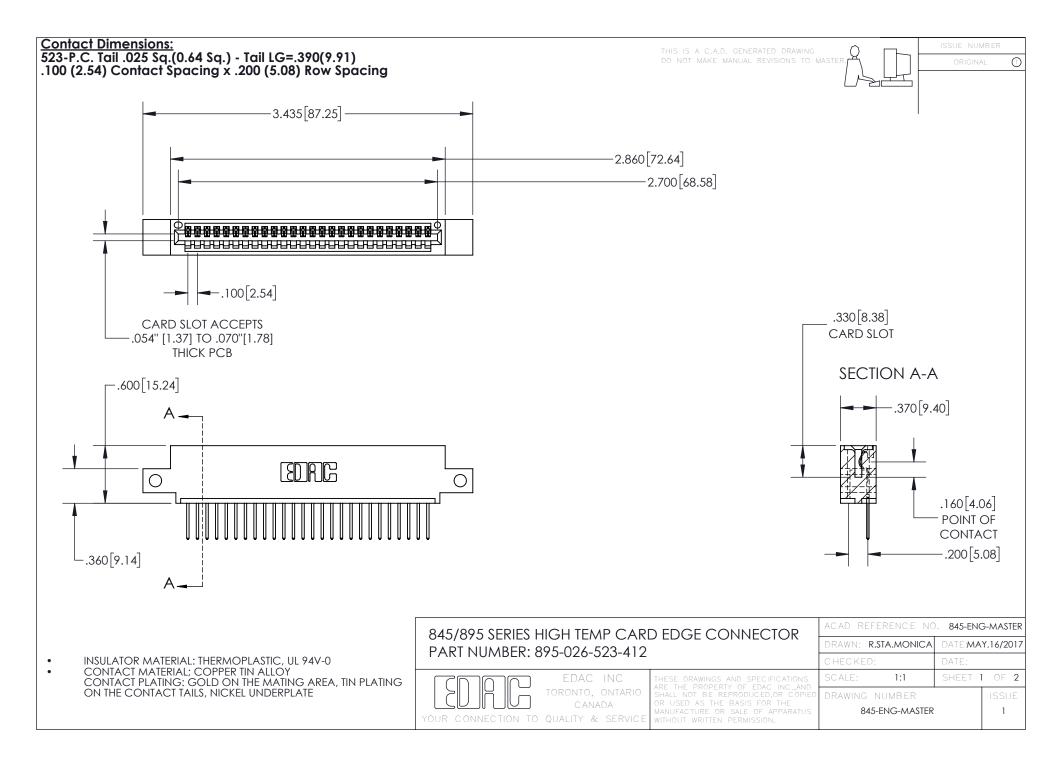

INSULATOR MATERIAL: THERMOPLASTIC POLYESTER, UL 94V-0 DAP MATERIAL AVAILABLE UPON REQUEST

**Contact Code 558** 

CONTACT MATERIAL; COPPER ALLOY CONTACT PLATING: GOLD ON THE MATING AREA, TIN PLATING ON THE CONTACT TAILS, NICKEL UNDERPLATE

## 845/895 SERIES HIGH TEMP CARD EDGE CONNECTOR CONTACT CODE 555,556,558,559,560 DIMENSIONS

YOUR CONNECTION TO QUALITY & SERVICE

Contact Code 559

|   | ACAD REFERENCE NO. 845-ENG-MASTER |                  |  |
|---|-----------------------------------|------------------|--|
|   | DRAWN: R.STA.MONICA               | DATE:MAY.16/2017 |  |
|   | CHECKED:                          | DATE:            |  |
|   | SCALE: 1:1                        | SHEET 2 OF 2     |  |
| D | DRAWING NUMBER                    | ISSUE            |  |

Contact Code 560