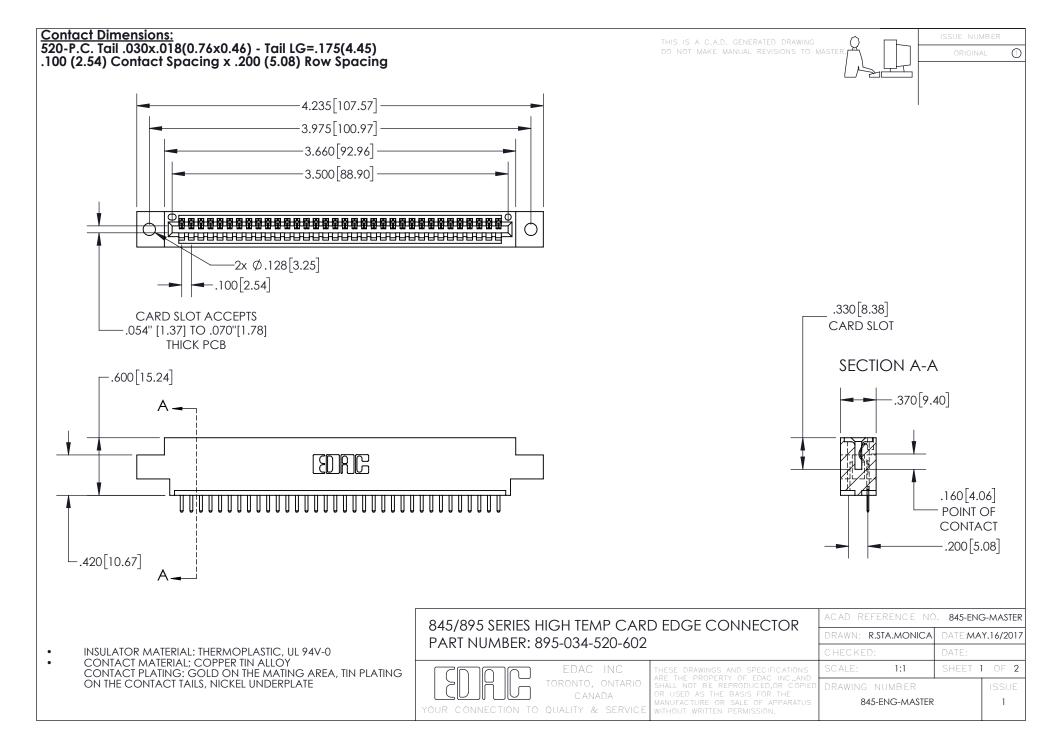

INSULATOR MATERIAL: THERMOPLASTIC POLYESTER, UL 94V-0 DAP MATERIAL AVAILABLE UPON REQUEST

**Contact Code 558** 

CONTACT MATERIAL; COPPER ALLOY CONTACT PLATING: GOLD ON THE MATING AREA, TIN PLATING ON THE CONTACT TAILS, NICKEL UNDERPLATE

## 845/895 SERIES HIGH TEMP CARD EDGE CONNECTOR CONTACT CODE 555,556,558,559,560 DIMENSIONS

YOUR CONNECTION TO QUALITY & SERVICE

Contact Code 559

|   | ACAD REFERENCE NO. 845-ENG-MASTER |                  |  |
|---|-----------------------------------|------------------|--|
|   | DRAWN: R.STA.MONICA               | DATE:MAY.16/2017 |  |
|   | CHECKED:                          | DATE:            |  |
|   | SCALE: 1:1                        | SHEET 2 OF 2     |  |
| D | DRAWING NUMBER                    | ISSUE            |  |

Contact Code 560