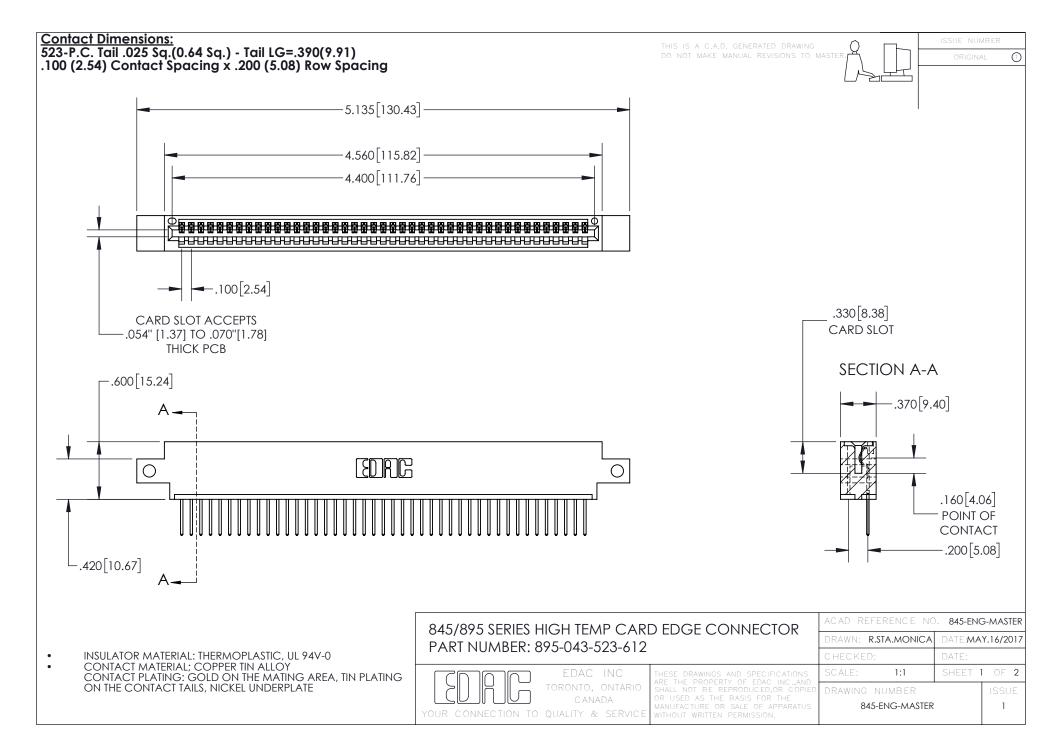

- INSULATOR MATERIAL: THERMOPLASTIC POLYESTER, UL 94V-0 DAP MATERIAL AVAILABLE UPON REQUEST
- CONTACT MATERIAL; COPPER ALLOY

CONTACT PLATING: GOLD ON THE MATING AREA, TIN PLATING ON THE CONTACT TAILS, NICKEL UNDERPLATE